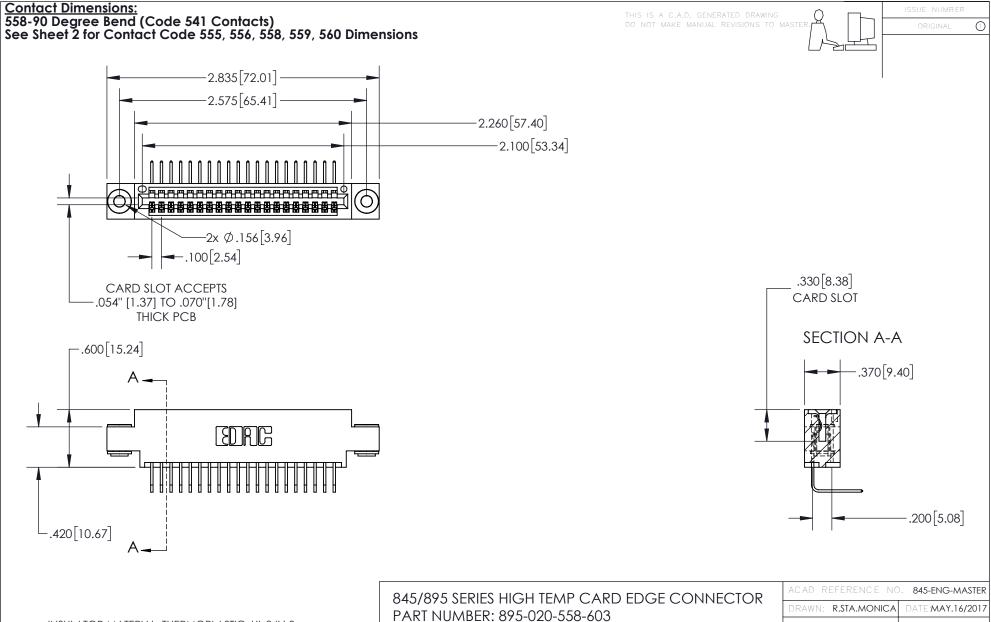

845-ENG-MASTER

INSULATOR MATERIAL: THERMOPLASTIC POLYESTER, UL 94V-0 DAP MATERIAL AVAILABLE UPON REQUEST

**Contact Code 558** 

CONTACT MATERIAL; COPPER ALLOY CONTACT PLATING: GOLD ON THE MATING AREA, TIN PLATING ON THE CONTACT TAILS, NICKEL UNDERPLATE