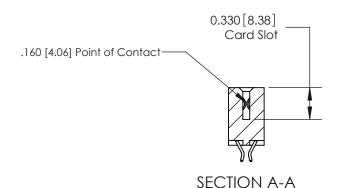

## **Contact Detail**

556-Extender Board Bend (Code 520 Contacts)

.156 [3.96] Contact Spacing x .200 [5.08] Row Spacing

DO NOT MAKE MANUAL REVISIONS TO MASTER.

THIS IS A C.A.D. GENERATED DRAWING

ISSUE NUMBER ORIGINAL