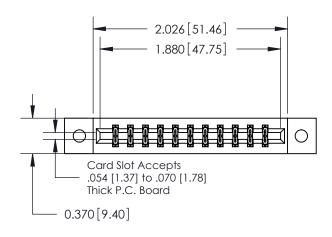

**Mounting Option** 

02-.128 (3.25) Dia. Mounting Holes

## **Contact Detail**

556-Extender Board Bend (Code 520 Contacts)

.156 [3.96] Contact Spacing x .200 [5.08] Row Spacing





DO NOT MAKE MANUAL REVISIONS TO MASTER.

THIS IS A C.A.D. GENERATED DRAWING



ISSUE NUMBER ORIGINAL



837/887 Series High Temp Card Edge Connector Part Number: 887-022-556-202

YOUR CONNECTION TO QUALITY & SERVICE

**EDAC INC** TORONTO, ONTARIO CANADA

THESE DRAWINGS AND SPECIFICATIONS ARE THE PROPERTY OF EDAC INC.,AND SHALL NOT BE REPRODUCED, OR COPIED OR USED AS THE BASIS FOR THE MANUFACTURE OR SALE OF APPARATUS WITHOUT WRITTEN PERMISSION.

| DRAWN: J.LEE   | DATE: OCT. 06/09 |               |  |
|----------------|------------------|---------------|--|
| CHECKED:       | DATE:            |               |  |
| SCALE: NTS     | SHEET            | 1 <b>OF</b> 2 |  |
| DRAWING NUMBER |                  | ISSUE         |  |
| 837 Assembly   |                  | 1             |  |

837