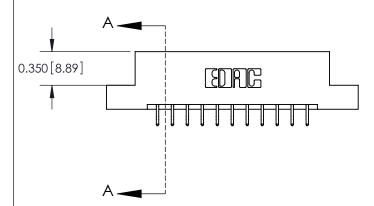

**Mounting Option** 

02-.128 (3.25) Dia. Mounting Holes

## **Contact Detail**

556-Extender Board Bend (Code 520 Contacts)

.156 [3.96] Contact Spacing x .200 [5.08] Row Spacing





DO NOT MAKE MANUAL REVISIONS TO MASTER.

THIS IS A C.A.D. GENERATED DRAWING



ISSUE NUMBER ORIGINAL



837/887 Series High Temp Card Edge Connector Part Number: 887-022-556-202

YOUR CONNECTION TO QUALITY & SERVICE

**EDAC INC** TORONTO, ONTARIO CANADA

THESE DRAWINGS AND SPECIFICATIONS ARE THE PROPERTY OF EDAC INC.,AND SHALL NOT BE REPRODUCED, OR COPIED OR USED AS THE BASIS FOR THE MANUFACTURE OR SALE OF APPARATUS WITHOUT WRITTEN PERMISSION.

| DRAWN: J.LEE   | DATE: OCT. 06/09 |               |  |
|----------------|------------------|---------------|--|
| CHECKED:       | DATE:            |               |  |
| SCALE: NTS     | SHEET            | 1 <b>OF</b> 2 |  |
| DRAWING NUMBER |                  | ISSUE         |  |
| 837 Assembly   |                  | 1             |  |

837 EN