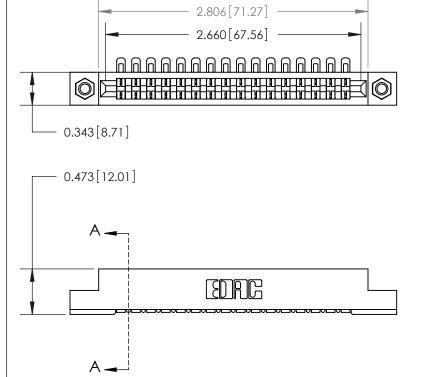

**Mounting Option** 

M3-0.5 Metric Threaded Inserts

## **Contact Detail**

90 Degree Bend (Code 501 Contacts)

.156 [3.96] Contact Spacing x .200 [5.08] Row Spacing

**SECTION A-A** 

.175 [4.45] Point of Contact (Measured from bottom of Card Slot)

Card Slot Accepts .054 [1.37] to .070 [1.78] Thick P.C. Board

## **See Accompanying Page for:**

**Contact Bend Details** 

807/857 Series High Temp Card Edge Connector Part Number: 857-016-554-107

| ACAD REFERENCE NO | . 807 ENG MASTER |
|-------------------|------------------|
| DRAWN: J.LEE      | DATE: AUG. 11/09 |
| CHECKED:          | DATE:            |
| SCALE: NTS        | SHEET 1 OF 2     |
| DRAWING NUMBER    | ISSUE            |