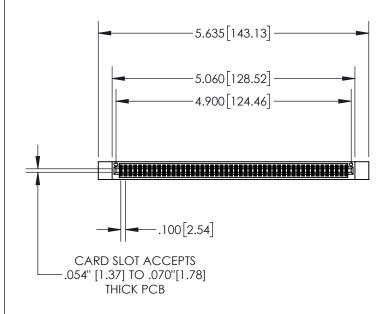

| 845/8 | 95 SERIES | HIGH TEMP  | CARD  | EDGE | CONNEC | CTOR |
|-------|-----------|------------|-------|------|--------|------|
| PART  | NUMBER:   | 845-096-54 | 4-212 |      |        |      |

|   | ACAD REFERENCE NO. 845-ENG-MASTER |                  |  |  |  |  |
|---|-----------------------------------|------------------|--|--|--|--|
|   | DRAWN: R.STA.MONICA               | DATE:MAY.16/2017 |  |  |  |  |
|   | CHECKED:                          | DATE:            |  |  |  |  |
|   | SCALE: 1:2                        | SHEET 1 OF 2     |  |  |  |  |
| 0 | DRAWING NUMBER                    | ISSUE            |  |  |  |  |

845-ENG-MASTER

- INSULATOR MATERIAL: THERMOPLASTIC POLYESTER, UL 94V-0 DAP MATERIAL AVAILABLE UPON REQUEST
- CONTACT MATERIAL; COPPER ALLOY

CONTACT PLATING: GOLD ON THE MATING AREA, TIN PLATING ON THE CONTACT TAILS, NICKEL UNDERPLATE