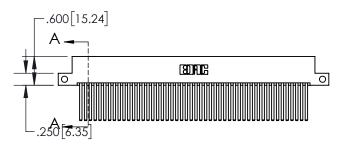

1

| .330[8.38]<br>CARD SLOT     |  |  |  |  |  |  |
|-----------------------------|--|--|--|--|--|--|
| .370[9.40]                  |  |  |  |  |  |  |
| SECTION A-A                 |  |  |  |  |  |  |
| .160[4.06] POINT OF CONTACT |  |  |  |  |  |  |
| 200[5.08]                   |  |  |  |  |  |  |

## 845/895 SERIES HIGH TEMP CARD EDGE CONNECTOR CONTACT CODE 555,556,558,559,560 DIMENSIONS

YOUR CONNECTION TO QUALITY & SERVICE

|   | ACAD REFERENCE NO. 845-ENG-MASTER |                  |  |  |  |  |  |  |
|---|-----------------------------------|------------------|--|--|--|--|--|--|
|   | DRAWN: R.STA.MONICA               | DATE:MAY.16/2017 |  |  |  |  |  |  |
|   | CHECKED:                          | DATE:            |  |  |  |  |  |  |
|   | SCALE: 1:1                        | SHEET 2 OF 2     |  |  |  |  |  |  |
| D | DRAWING NUMBER                    | ISSUE            |  |  |  |  |  |  |