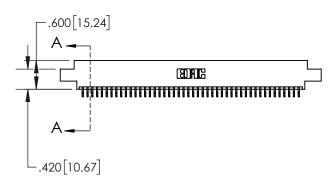

| .330[8.38]<br>CARD SLOT     |  |  |  |  |  |
|-----------------------------|--|--|--|--|--|
| .370[9.40]                  |  |  |  |  |  |
| SECTION A-A                 |  |  |  |  |  |
| .160[4.06] POINT OF CONTACT |  |  |  |  |  |
| 200[5.08]                   |  |  |  |  |  |