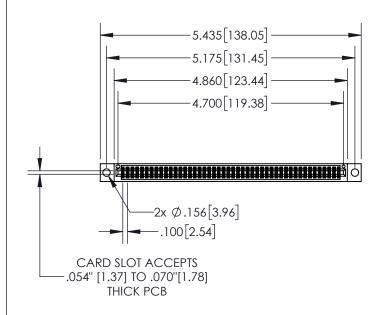

## **Contact Dimensions:**

556-Extender Board Bend (Code 520 Contacts)
See Sheet 2 for Contact Code 555, 556, 558, 559, 560 Dimensions

- 845/895 SERIES HIGH TEMP CARD EDGE CONNECTOR PART NUMBER: 845-092-556-804 INSULATOR MATERIAL: THERMOPLASTIC, UL 94V-0
- CONTACT MATERIAL; COPPER TIN ALLOY CONTACT PLATING: GOLD ON THE MATING AREA, TIN PLATING ON THE CONTACT TAILS, NICKEL UNDERPLATE

ACAD REFERENCE NO. 845-ENG-MASTER

DATE:MAY.16/2017

DRAWN: R.STA.MONICA

- INSULATOR MATERIAL: THERMOPLASTIC POLYESTER, UL 94V-0 DAP MATERIAL AVAILABLE UPON REQUEST
- CONTACT MATERIAL; COPPER ALLOY

CONTACT PLATING: GOLD ON THE MATING AREA, TIN PLATING ON THE CONTACT TAILS, NICKEL UNDERPLATE