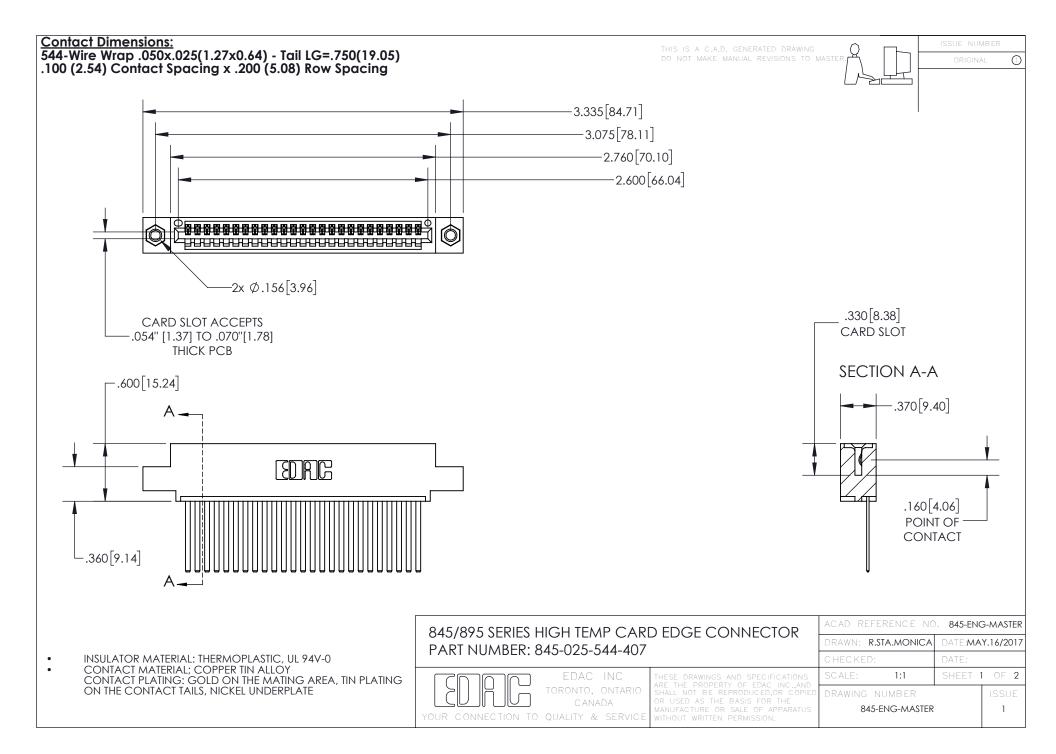

- INSULATOR MATERIAL: THERMOPLASTIC POLYESTER, UL 94V-0 DAP MATERIAL AVAILABLE UPON REQUEST
- CONTACT MATERIAL; COPPER ALLOY

CONTACT PLATING: GOLD ON THE MATING AREA, TIN PLATING ON THE CONTACT TAILS, NICKEL UNDERPLATE