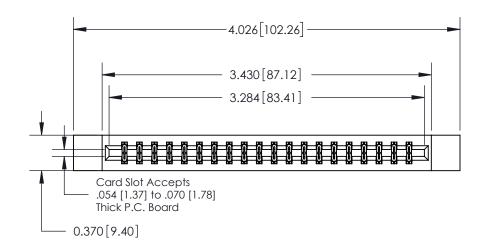

## **Contact Detail**

523-P.C. Tail .025 Sq.(0.64 Sq.) - Tail LG=.390(9.91)

.156 [3.96] Contact Spacing x .200 [5.08] Row Spacing

THIS IS A C.A.D. GENERATED DRAWING DO NOT MAKE MANUAL REVISIONS TO MASTER.