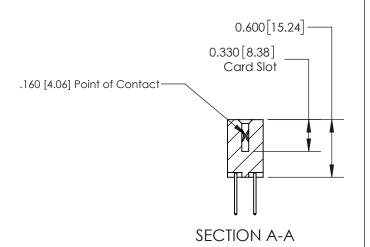

## **Contact Detail**

523-P.C. Tail .025 Sq.(0.64 Sq.) - Tail LG=.390(9.91)

.156 [3.96] Contact Spacing x .200 [5.08] Row Spacing

THIS IS A C.A.D. GENERATED DRAWING DO NOT MAKE MANUAL REVISIONS TO MASTER.