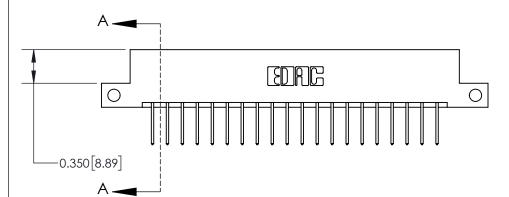

**Mounting Option** 

12-.128 (3.25) Dia. Side Mounting Holes

## **Contact Detail**

523-P.C. Tail .025 Sq.(0.64 Sq.) - Tail LG=.390(9.91)

.156 [3.96] Contact Spacing x .200 [5.08] Row Spacing





THIS IS A C.A.D. GENERATED DRAWING DO NOT MAKE MANUAL REVISIONS TO MASTER.



ISSUE NUMBER

ORIGINAL



**See Accompanying Page for:** 

**Contact Bend Details** 

837/887 Series High Temp Card Edge Connector Part Number: 837-040-523-212

YOUR CONNECTION TO QUALITY & SERVICE

**EDAC INC** TORONTO, ONTARIO CANADA

THESE DRAWINGS AND SPECIFICATIONS ARE THE PROPERTY OF EDAC INC.,AND SHALL NOT BE REPRODUCED, OR COPIED OR USED AS THE BASIS FOR THE MANUFACTURE OR SALE OF APPARATUS WITHOUT WRITTEN PERMISSION.

| ACAD REFERENCE NO. 837 ENG MASTE |                  |  |  |
|----------------------------------|------------------|--|--|
| DRAWN: J.LEE                     | DATE: OCT. 06/09 |  |  |
| CHECKED:                         | DATE:            |  |  |
| SCALE: NTS                       | SHEE