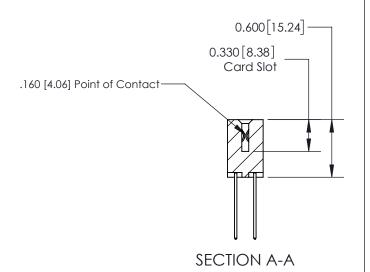

## **Contact Detail**

542-Wire Wrap .025 Sq.(0.64 Sq.) - Tail LG=.645(16.38)

.156 [3.96] Contact Spacing x .200 [5.08] Row Spacing

THIS IS A C.A.D. GENERATED DRAWING DO NOT MAKE MANUAL REVISIONS TO MASTER.