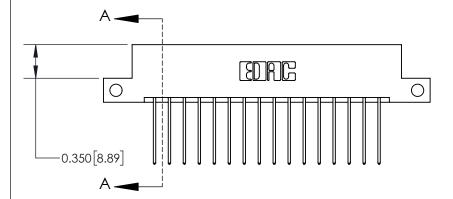

**Mounting Option** 

12-.128 (3.25) Dia. Side Mounting Holes

## **Contact Detail**

542-Wire Wrap .025 Sq.(0.64 Sq.) - Tail LG=.645(16.38)

.156 [3.96] Contact Spacing x .200 [5.08] Row Spacing





THIS IS A C.A.D. GENERATED DRAWING DO NOT MAKE MANUAL REVISIONS TO MASTER.



ISSUE NUMBER

ORIGINAL



837/887 Series High Temp Card Edge Connector Part Number: 837-032-542-212



**EDAC INC** TORONTO, ONTARIO CANADA

THESE DRAWINGS AND SPECIFICATIONS ARE THE PROPERTY OF EDAC INC.,AND SHALL NOT BE REPRODUCED, OR COPIED OR USED AS THE BASIS FOR THE MANUFACTURE OR SALE OF APPARATUS WITHOUT WRITTEN PERMISSION.

| ACAD REFERENCE NO. | 837 ENG MASTER   |  |  |
|--------------------|------------------|--|--|
| DRAWN: J.LEE       | DATE: OCT. 06/09 |  |  |
| CHECKED:           | DATE:            |  |  |
| SCALE: NTS         | SHEET 1 OF 2     |  |  |
| DRAWING NUMBER     | ISSUE            |  |  |
| 837 Assembly       | 1                |  |  |

**See Accompanying Page for:** 

**Contact Bend