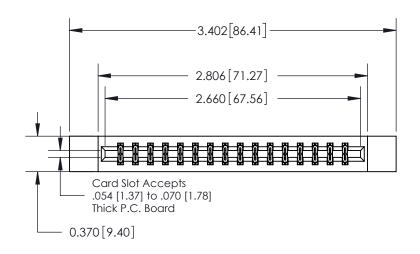

## **Contact Detail**

542-Wire Wrap .025 Sq.(0.64 Sq.) - Tail LG=.645(16.38)

.156 [3.96] Contact Spacing x .200 [5.08] Row Spacing

THIS IS A C.A.D. GENERATED DRAWING DO NOT MAKE MANUAL REVISIONS TO MASTER.