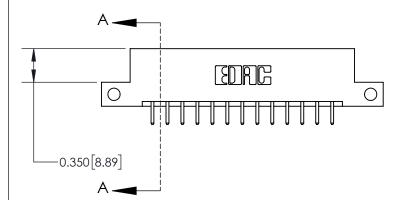

**Mounting Option** 

12-.128 (3.25) Dia. Side Mounting Holes

## **Contact Detail**

520-P.C. Tail .030x.018(0.76x0.46) - Tail LG=.175(4.45) .156 [3.96] Contact Spacing x .200 [5.08] Row Spacing





THIS IS A C.A.D. GENERATED DRAWING DO NOT MAKE MANUAL REVISIONS TO MASTER.



ISSUE NUMBER ORIGINAL

0.600 [15.24] 0.330[8.38] Card Slot .160 [4.06] Point of Contact **SECTION A-A** 

837/887 Series High Temp Card Edge Connector Part Number: 837-026-520-212

YOUR CONNECTION TO QUALITY & SERVICE

**EDAC INC** TORONTO, ONTARIO CANADA

THESE DRAWINGS AND SPECIFICATIONS ARE THE PROPERTY OF EDAC INC.,AND SHALL NOT BE REPRODUCED, OR COPIED OR USED AS THE BASIS FOR THE MANUFACTURE OR SALE OF APPARATUS WITHOUT WRITTEN PERMISSION.

ACAD REFERENCE NO. 837 ENG MASTER DRAWN: J.LEE DATE: OCT. 06/09 CHECKED: DATE: SHEET 1 OF 2 SCALE: NTS DRAWING NUMBER **ISSUE** 837 Assembly

See Accompanying Page for:

**Contact Bend Details** 



ISSUE NUMBER

ORIGINAL

1



| 837/887 Series High Temp Card Edge Conn