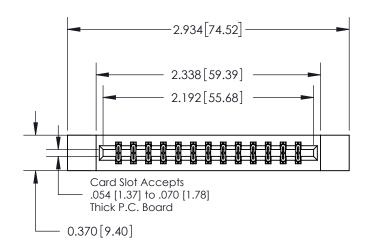

## **Contact Detail**

520-P.C. Tail .030x.018(0.76x0.46) - Tail LG=.175(4.45) .156 [3.96] Contact Spacing x .200 [5.08] Row Spacing

THIS IS A C.A.D. GENERATED DRAWING DO NOT MAKE MANUAL REVISIONS TO MASTER.

ISSUE NUMBER ORIGINAL

0.600 [15.24] 0.330[8.38] Card Slot .160 [4.06] Point of Contact **SECTION A-A** 

837/887 Series High Temp Card Edge Connector Part Number: 837-026-520-212

YOUR CONNECTION TO QUALITY & SERVICE