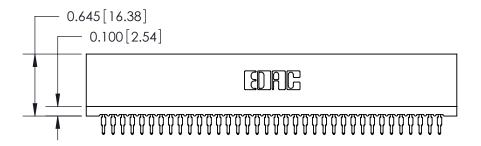

THIS IS A C.A.D. GENERATED DRAWING DO NOT MAKE MANUAL REVISIONS TO MASTER.

ISSUE NUMBER

ORIGINAL

Contact Information
560-Make Before Break (MBB) - Tail LG.=.190(4.83)
.100" (2.54mm) Contact Spacing x .200" (5.08mm) Row Spacing