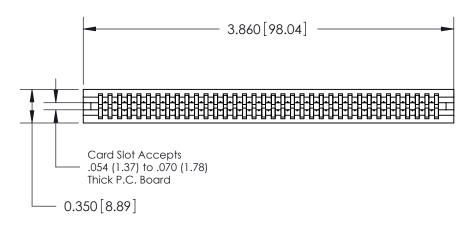

THIS IS A C.A.D. GENERATED DRAWING DO NOT MAKE MANUAL REVISIONS TO MASTER.

ISSUE NUMBER

ORIGINAL

Contact Information
560-Make Before Break (MBB) - Tail LG.=.190(4.83)
.100" (2.54mm) Contact Spacing x .200" (5.08mm) Row Spacing