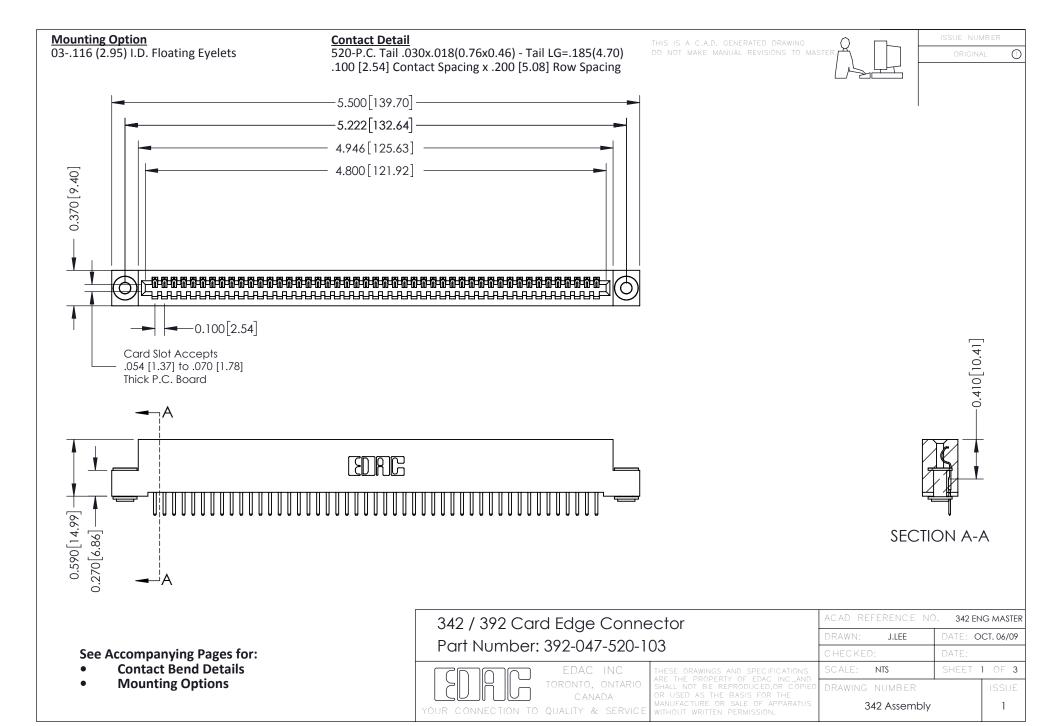

THIS IS A C.A.D. GENERATED DRAWING DO NOT MAKE MANUAL REVISIONS TO MASTER. ISSUE NUMBER

ORIGINAL

1



| 342 / 392 Series Card Edge Connector<br>Contact Bend Detail |                                                                                                                                                                                                  | ACAD REFERENCE NO. 342 ENG MASTER |             |                  |        |
|-------------------------------------------------------------|--------------------------------------------------------------------------------------------------------------------------------------------------------------------------------------------------|-----------------------------------|-------------|------------------|--------|
|