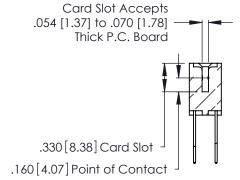

**Contact Code 560** 

INSULATOR MATERIAL: THERMOPLASTIC POLYESTER, UL 94V-0 CONTACT MATERIAL; COPPER, NICKEL, TIN ALLOY CA-725 CONTACT PLATING: GOLD ON THE MATING AREA, TIN-LEAD

ON THE CONTACT TAILS, NICKEL UNDERPLATE

346/396 SERIES CARD EDGE CONNECTOR CONTACT CODE 555,556,558,559,560 DIMENSIONS

YOUR CONNECTION TO QUALITY & SERVICE

**EDAC INC** TORONTO, ONTARIO CANADA

THESE DRAWINGS AND SPECIFICATIONS ARE THE PROPERTY OF EDAC INC.,AND SHALL NOT BE REPRODUCED, OR COPIED OR USED AS THE BASIS FOR THE MANUFACTURE OR SALE OF APPARATUS WITHOUT WRITTEN PERMISSION.