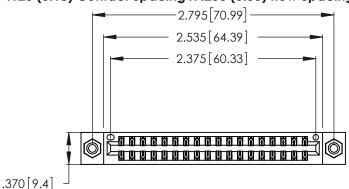

<u>Contact Dimensions:</u>
540-Wire Wrap .025 Sq. (0.64 Sq.) - Tail LG. =.560 (14.22)
.125 (3.18) Contact Spacing x .250 (6.35) Row Spacing

- INSULATOR MATERIAL: THERMOPLASTIC POLYESTER, UL 94V-0 CONTACT MATERIAL; COPPER, NICKEL, TIN ALLOY CA-725
- CONTACT PLATING: GOLD ON THE MATING AREA, TIN-LEAD ON THE CONTACT TAILS, NICKEL UNDERPLATE

THIS IS A C.A.D. GENERATED DRAWING DO NOT MAKE MANUAL REVISIONS TO MASTER.

1

| 346/396 SERIES CARD EDGE CONNECTOR |
|------------------------------------|
| PART NUMBER: 346-036-540-208       |

**EDAC INC** TORONTO, ONTARIO CANADA