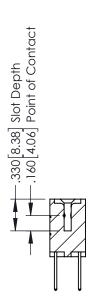

## **Contact Code 555**

## **Contact Code 556**

INSULATOR MATERIAL: THERMOPLASTIC POLYESTER, UL 94V-0 CONTACT MATERIAL; COPPER, NICKEL, TIN ALLOY CA-725 CONTACT PLATING: GOLD ON THE MATING AREA, TIN-LEAD

ON THE CONTACT TAILS, NICKEL UNDERPLATE