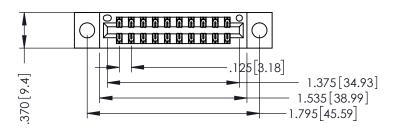

THIS IS A C.A.D. GENERATED DRAWING DO NOT MAKE MANUAL REVISIONS TO MASTER.

ISSUE NUMBER

ORIGINAL

1

INSULATOR MATERIAL: THERMOPLASTIC POLYESTER, UL 94V-0 CONTACT MATERIAL; COPPER, NICKEL, TIN ALLOY CA-725 CONTACT PLATING: GOLD ON THE MATING AREA, TIN-LEAD

ON THE CONTACT TAILS, NICKEL UNDERPLATE

346/396 SERIES CARD EDGE CONNECTOR PART NUMBER: 346-020-526-204

YOUR CONNECTION TO QUALITY & SERVICE

**EDAC INC** TORONTO, ONTARIO CANADA

THESE DRAWINGS AND SPECIFICATIONS ARE THE PROPERTY OF EDAC INC.,AND SHALL NOT BE REPRODUCED,OR COPIED OR USED AS THE BASIS FOR THE MANUFACTURE OR SALE OF APPARATUS WITHOUT WRITTEN PERMISSION.

| ACAD REFERENCE NO. | 346-ENG-MASTER   |
|--------------------|------------------|
| DRAWN: J.LEE       | DATE: APR. 22/09 |
| CHECKED:           | DATE:            |
| SCALE: 1:1         | SHEET 1 OF 2     |
| DRAWING NUMBER     | ISSUE            |
|                    | _   ,            |