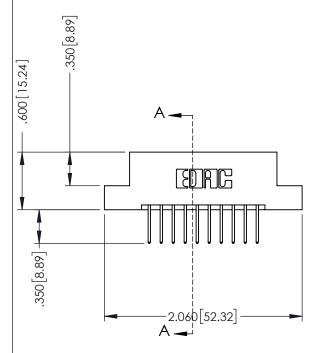

346-ENG-MASTER

**SECTION A-A** 

ISSUE NUMBER ORIGINAL 1

## 346/396 SERIES CARD EDGE CONNECTOR CONTACT CODE 555,556,558,559,560 DIMENSIONS

YOUR CONNECTION TO QUALITY & SERVICE

**EDAC INC** TORONTO, ONTARIO CANADA

THESE DRAWINGS AND SPECIFICATIONS ARE THE PROPERTY OF EDAC INC.,AND SHALL NOT BE REPRODUCED, OR COPIED OR USED AS THE BASIS FOR THE MANUFACTURE OR SALE OF APPARATUS WITHOUT WRITTEN PERMISSION.

|   | ACAD REFERENCE NO. | 346-ENG-MASTER   |
|---|--------------------|------------------|
|   | DRAWN: J.LEE       | DATE: APR. 22/09 |
| ) | CHECKED:           | DATE:            |
|   | SCALE: 1:1         | SHEET 2 OF 2     |
|   | DRAWING NUMBER     | ISSUE            |
|   | 346-ENG-MASTER     | 1                |