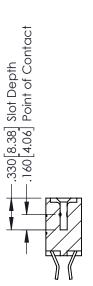

346-ENG-MASTER

**SECTION A-A** 

ISSUE NUMBER ORIGINAL 1

**Contact Code 555** 

**Contact Code 556** 

INSULATOR MATERIAL: THERMOPLASTIC POLYESTER, UL 94V-0 CONTACT MATERIAL; COPPER, NICKEL, TIN ALLOY CA-725 CONTACT PLATING: GOLD ON THE MATING AREA, TIN-LEAD

ON THE CONTACT TAILS, NICKEL UNDERPLATE

## 346/396 SERIES CARD EDGE CONNECTOR CONTACT CODE 555,556,558,559,560 DIMENSIONS

YOUR CONNECTION TO QUALITY & SERVICE

**EDAC INC** TORONTO, ONTARIO CANADA

THESE DRAWINGS AND SPECIFICATIONS ARE THE PROPERTY OF EDAC INC.,AND SHALL NOT BE REPRODUCED, OR COPIED OR USED AS THE BASIS FOR THE MANUFACTURE OR SALE OF APPARATUS WITHOUT WRITTEN PERMISSION.