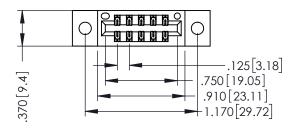

THIS IS A C.A.D. GENERATED DRAWING DO NOT MAKE MANUAL REVISIONS TO MASTER.

ISSUE NUMBER

ORIGINAL

1

INSULATOR MATERIAL: THERMOPLASTIC POLYESTER, UL 94V-0 CONTACT MATERIAL; COPPER, NICKEL, TIN ALLOY CA-725 CONTACT PLATING: GOLD ON THE MATING AREA, TIN-LEAD

ON THE CONTACT TAILS, NICKEL UNDERPLATE

| 346/396 SERIES CARD EDGE CONNECTOR |
|------------------------------------|
| PART NUMBER: 346-010-555-202       |

YOUR CONNECTION TO QUALITY & SERVICE

**EDAC INC** TORONTO, ONTARIO CANADA

THESE DRAWINGS AND SPECIFICATIONS ARE THE PROPERTY OF EDAC INC.,AND SHALL NOT BE REPRODUCED,OR COPIED OR USED AS THE BASIS FOR THE MANUFACTURE OR SALE OF APPARATUS WITHOUT WRITTEN PERMISSION.

| ACAD REFERENCE NO. |     | 346-ENG-MASTER |           |
|--------------------|-----|----------------|-----------|
| DRAWN: J.LI        | EE  | DATE: AF       | PR. 22/09 |
| CHECKED:           |     | DATE:          |           |
| SCALE:             | 1:1 | SHEET 1        | OF 2      |
| DRAWING NUMBER     |     |                | ISSUE     |
|                    |     |                |           |