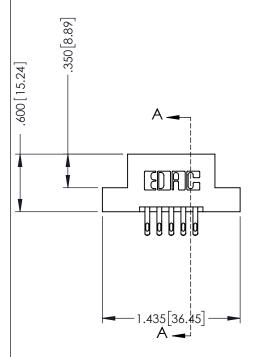

THIS IS A C.A.D. GENERATED DRAWING DO NOT MAKE MANUAL REVISIONS TO MASTER.

ISSUE NUMBER

ORIGINAL

1

INSULATOR MATERIAL: THERMOPLASTIC POLYESTER, UL 94V-0 CONTACT MATERIAL; COPPER, NICKEL, TIN ALLOY CA-725 CONTACT PLATING: GOLD ON THE MATING AREA, TIN-LEAD

ON THE CONTACT TAILS, NICKEL UNDERPLATE

| 346/396 SERIES CARD EDGE CONNECTOR |
|------------------------------------|
| PART NUMBER: 346-010-555-202       |

YOUR CONNECTION TO QUALITY & SERVICE

**EDAC INC** TORONTO, ONTARIO CANADA

THESE DRAWINGS AND SPECIFICATIONS ARE THE PROPERTY OF EDAC INC.,AND SHALL NOT BE REPRODUCED,OR COPIED OR USED AS THE BASIS FOR THE MANUFACTURE OR SALE OF APPARATUS WITHOUT WRITTEN PERMISSION.

| ACAD REFERENCE NO. |     | 346-ENG-MASTER |           |
|--------------------|-----|----------------|-----------|
| DRAWN: J.LI        | EE  | DATE: AF       | PR. 22/09 |
| CHECKED:           |     | DATE:          |           |
| SCALE:             | 1:1 | SHEET 1        | OF 2      |
| DRAWING NUMBER     |     |                | ISSUE     |
|                    |     |                |           |