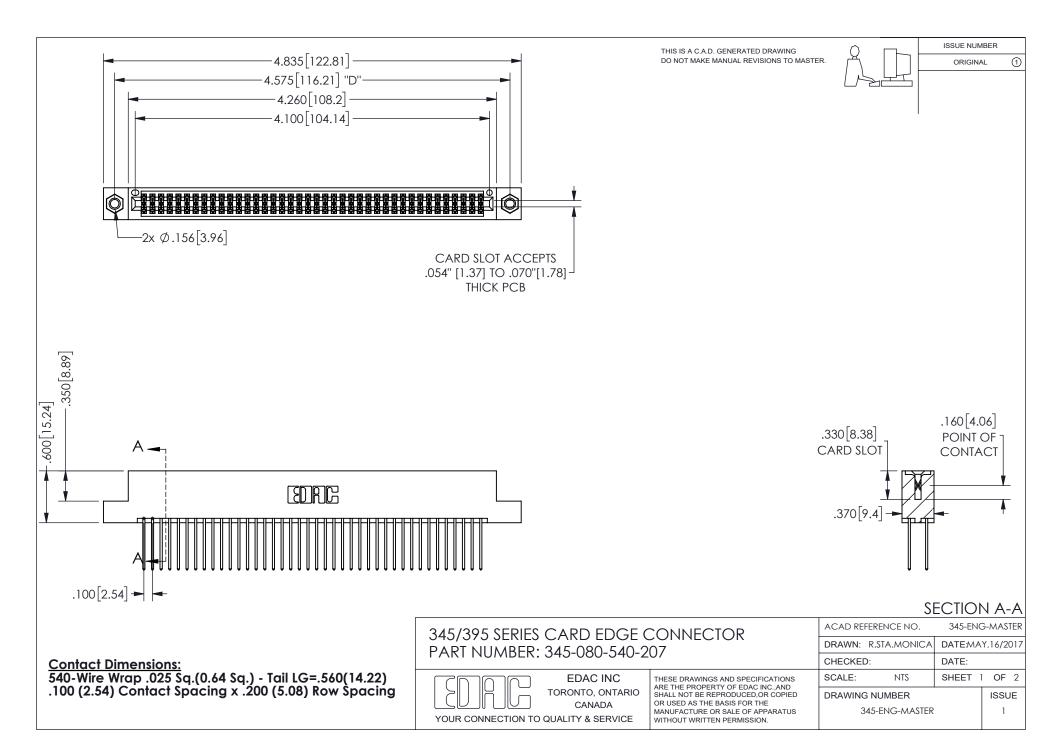

ISSUE NUMBER ORIGINAL

1

**Contact Code 558** 

Contact Code 559

Contact Code 560

INSULATOR MATERIAL: THERMOPLASTIC POLYESTER, UL 94V-0 DAP MATERIAL AVAILABLE UPON REQUEST

CONTACT MATERIAL; COPPER ALLOY

CONTACT PLATING: GOLD ON THE MATING AREA, TIN PLATING ON THE CONTACT TAILS, NICKEL UNDERPLATE

## 345/395 SERIES CARD EDGE CONNECTOR CONTACT CODE 555,556,558,559,560 DIMENSIONS

YOUR CONNECTION TO QUALITY & SERVICE

**EDAC INC** TORONTO, ONTARIO CANADA

THESE DRAWINGS AND SPECIFICATIONS ARE THE PROPERTY OF EDAC INC.,AND SHALL NOT BE REPRODUCED, OR COPIED OR USED AS THE BASIS FOR THE MANUFACTURE OR SALE OF APPARATUS WITHOUT WRITTEN PERMISSION.