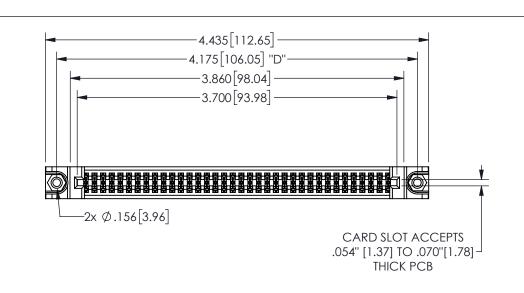

345/395 SERIES CARD EDGE CONNECTOR PART NUMBER: 345-072-542-888

YOUR CONNECTION TO QUALITY & SERVICE

**EDAC INC** TORONTO, ONTARIO CANADA

THESE DRAWINGS AND SPECIFICATIONS ARE THE PROPERTY OF EDAC INC.,AND SHALL NOT BE REPRODUCED,OR COPIED OR USED AS THE BASIS FOR THE MANUFACTURE OR SALE OF APPARATUS WITHOUT WRITTEN PERMISSION.

THIS IS A C.A.D. GENERATED DRAWING DO NOT MAKE MANUAL REVISIONS TO MASTER.

ISSUE NUMBER

ORIGINAL

1

.160 4.06 .330[8.38] POINT OF CARD SLOT CONTACT .370 [9.4]

-.180[4.57] .600[15.24] .250[6.35] .100[2.54]

<u>Contact Dimensions:</u>
542-Wire Wrap .025 Sq.(0.64 Sq.) - Tail LG=.645(16.38)
.100 (2.54) Contact Spacing x .200 (5.08) Row Spacing