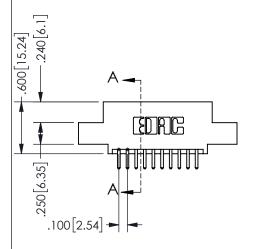

## 345/395 SERIES CARD EDGE CONNECTOR PART NUMBER: 345-020-520-502

YOUR CONNECTION TO QUALITY & SERVICE

**EDAC INC** TORONTO, ONTARIO CANADA

THESE DRAWINGS AND SPECIFICATIONS ARE THE PROPERTY OF EDAC INC.,AND SHALL NOT BE REPRODUCED, OR COPIED OR USED AS THE BASIS FOR THE MANUFACTURE OR SALE OF APPARATUS WITHOUT WRITTEN PERMISSION.