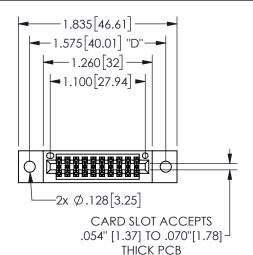

## 345/395 SERIES CARD EDGE CONNECTOR PART NUMBER: 345-020-520-502

YOUR CONNECTION TO QUALITY & SERVICE

**EDAC INC** TORONTO, ONTARIO CANADA

THESE DRAWINGS AND SPECIFICATIONS ARE THE PROPERTY OF EDAC INC.,AND SHALL NOT BE REPRODUCED, OR COPIED OR USED AS THE BASIS FOR THE MANUFACTURE OR SALE OF APPARATUS WITHOUT WRITTEN PERMISSION.