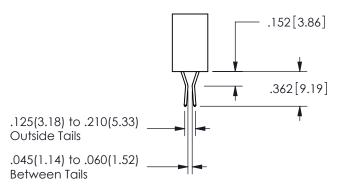

THIS IS A C.A.D. GENERATED DRAWING DO NOT MAKE MANUAL REVISIONS TO MASTER.

ISSUE NUMBER

ORIGINAL

1

Contact Dimensions: 521-P.C. Tail .025 Sq.(0.64 Sq.) - Tail LG=.150(3.81) .100 (2.54) Contact Spacing x .200 (5.08) Row Spacing .330[8.38] .160[4.06] POINT OF CONTACT

ISSUE NUMBER ORIGINAL

1

**Contact Code 558** 

Contact Code 559

**Contact Code 560** 

INSULATOR MATERIAL: THERMOPLASTIC POLYESTER, UL 94V-0 DAP MATERIAL AVAILABLE UPON REQUEST

CONTACT MATERIAL; COPPER ALLOY CONTACT PLATING: GOLD ON THE MATING AREA, TIN PLATING ON THE CONTACT TAILS, NICKEL UNDERPLATE

## 345/395 SERIES CARD EDGE CONNECTOR CONTACT CODE 555,556,558,559,560 DIMENSIONS

YOUR CONNECTION TO QUALITY & SERVICE

**EDAC INC** TORONTO, ONTARIO CANADA

THESE DRAWINGS AND SPECIFICATIONS ARE THE PROPERTY OF EDAC INC.,AND SHALL NOT BE REPRODUCED, OR COPIED OR USED AS THE BASIS FOR THE MANUFACTURE OR SALE OF APPARATUS WITHOUT WRITTEN PERMISSION.