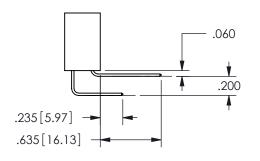

THIS IS A C.A.D. GENERATED DRAWING DO NOT MAKE MANUAL REVISIONS TO MASTER.

ISSUE NUMBER

ORIGINAL

1

Contact Dimensions: 521-P.C. Tail .025 Sq.(0.64 Sq.) - Tail LG=.150(3.81) .100 (2.54) Contact Spacing x .200 (5.08) Row Spacing .330[8.38] .160[4.06] POINT OF CONTACT

ISSUE NUMBER ORIGINAL

1

**Contact Code 558** 

Contact Code 559

**Contact Code 560** 

INSULATOR MATERIAL: THERMOPLASTIC POLYESTER, UL 94V-0 DAP MATERIAL AVAILABLE UPON REQUEST

CONTACT MATERIAL; COPPER ALLOY CONTACT PLATING: GOLD ON THE MATING AREA, TIN PLATING ON THE CONTACT TAILS, NICKEL UNDERPLATE

## 345/395 SERIES CARD EDGE CONNECTOR CONTACT CODE 555,556,558,559,560 DIMENSIONS

YOUR CONNECTION TO QUALITY & SERVICE

**EDAC INC** TORONTO, ONTARIO CANADA

THESE DRAWINGS AND SPECIFICATIONS ARE THE PROPERTY OF EDAC INC.,AND SHALL NOT BE REPRODUCED, OR COPIED OR USED AS THE BASIS FOR THE MANUFACTURE OR SALE OF APPARATUS WITHOUT WRITTEN PERMISSION.