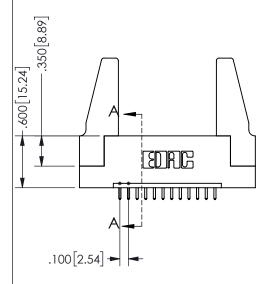

## 345/395 SERIES CARD EDGE CONNECTOR PART NUMBER: 345-012-521-188

EDAC INC TORONTO, ONTARIO CANADA

YOUR CONNECTION TO QUALITY & SERVICE

THESE DRAWINGS AND SPECIFICATIONS ARE THE PROPERTY OF EDAC INC.,AND SHALL NOT BE REPRODUCED, OR COPIED OR USED AS THE BASIS FOR THE MANUFACTURE OR SALE OF APPARATUS WITHOUT WRITTEN PERMISSION.

| SECTION A-A         |              |                  | N-A   |
|---------------------|--------------|------------------|-------|
| ACAD REFERENCE NO.  |              | 345-ENG-MASTER   |       |
| DRAWN: R.STA.MONICA |              | DATE:MAY.16/2017 |       |
| CHECKED:            |              | DATE:            |       |
| SCALE:              | NTS          | SHEET            | OF 2  |
| DRAWING             | NUMBER       |                  | ISSUE |
| 34                  | 5-ENG-MASTER |                  | 1     |