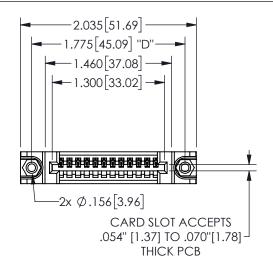

## 345/395 SERIES CARD EDGE CONNECTOR PART NUMBER: 345-012-521-188

EDAC INC TORONTO, ONTARIO CANADA

YOUR CONNECTION TO QUALITY & SERVICE

THESE DRAWINGS AND SPECIFICATIONS ARE THE PROPERTY OF EDAC INC.,AND SHALL NOT BE REPRODUCED, OR COPIED OR USED AS THE BASIS FOR THE MANUFACTURE OR SALE OF APPARATUS WITHOUT WRITTEN PERMISSION.

| SECTION A-A         |              |                  | N-A   |
|---------------------|--------------|------------------|-------|
| ACAD REFERENCE NO.  |              | 345-ENG-MASTER   |       |
| DRAWN: R.STA.MONICA |              | DATE:MAY.16/2017 |       |
| CHECKED:            |              | DATE:            |       |
| SCALE:              | NTS          | SHEET            | OF 2  |
| DRAWING             | NUMBER       |                  | ISSUE |
| 34                  | 5-ENG-MASTER |                  | 1     |