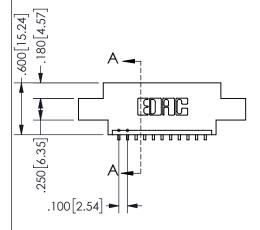

THIS IS A C.A.D. GENERATED DRAWING DO NOT MAKE MANUAL REVISIONS TO MASTER.

ORIGINAL

1

THICK PCB

<u>Contact Dimensions:</u>
559-90 Degree Bend (Code 541 Contacts)
See Sheet 2 for Contact Code 555, 556, 558, 559, 560 **Dimensions** 

.160 4.06 .330[8.38] POINT OF CARD SLOT CONTACT .370 9.4

## SECTION A-A

345/395 SERIES CARD EDGE CONNECTOR PART NUMBER: 345-011-559-608

**EDAC INC** TORONTO, ONTARIO CANADA

THESE DRAWINGS AND SPECIFICATIONS ARE THE PROPERTY OF EDAC INC.,AND SHALL NOT BE REPRODUCED, OR COPIED OR USED AS THE BASIS FOR THE MANUFACTURE OR SALE OF APPARATUS WITHOUT WRITTEN PERMISSION.