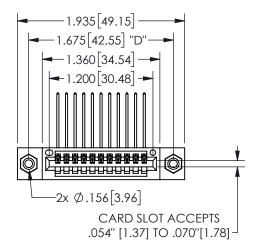

## SECTION A-A

345/395 SERIES CARD EDGE CONNECTOR PART NUMBER: 345-011-559-608

**EDAC INC** TORONTO, ONTARIO CANADA

THESE DRAWINGS AND SPECIFICATIONS ARE THE PROPERTY OF EDAC INC.,AND SHALL NOT BE REPRODUCED, OR COPIED OR USED AS THE BASIS FOR THE MANUFACTURE OR SALE OF APPARATUS WITHOUT WRITTEN PERMISSION.

| ACAD REFERENCE NO.  | 345-ENG-MASTER   |
|---------------------|------------------|
| DRAWN: R.STA.MONICA | DATE:MAY.16/2017 |
| CHECKED:            | DATE:            |
| SCALE: NTS          | SHEET 1 OF 2     |
| DRAWING NUMBER      | ISSUE            |
| 345-ENG-MASTER      | 1                |
|                     |                  |