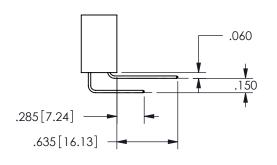

THIS IS A C.A.D. GENERATED DRAWING DO NOT MAKE MANUAL REVISIONS TO MASTER.

ORIGINAL

1

THICK PCB

<u>Contact Dimensions:</u>
559-90 Degree Bend (Code 541 Contacts)
See Sheet 2 for Contact Code 555, 556, 558, 559, 560 **Dimensions** 

.160 4.06 .330[8.38] POINT OF CARD SLOT CONTACT .370 9.4

## SECTION A-A

345/395 SERIES CARD EDGE CONNECTOR PART NUMBER: 345-011-559-608

**EDAC INC** TORONTO, ONTARIO CANADA

THESE DRAWINGS AND SPECIFICATIONS ARE THE PROPERTY OF EDAC INC.,AND SHALL NOT BE REPRODUCED, OR COPIED OR USED AS THE BASIS FOR THE MANUFACTURE OR SALE OF APPARATUS WITHOUT WRITTEN PERMISSION.