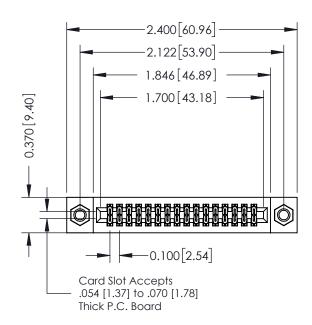

## **See Accompanying Pages for:**

- **Contact Bend Details**
- **Mounting Options**

| 342 / 392 Card Edge Connector |
|-------------------------------|
| Part Number: 342-032-520-207  |

342 ENG MASTER DATE: OCT. 06/09 J.LEE NTS SHEET 1 OF 3