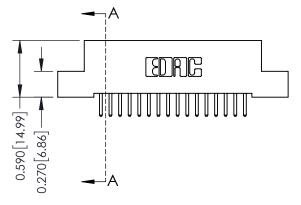

## **Mounting Option**

07-M3-0.5 Metric Threaded Inserts

## **Contact Detail**

520-P.C. Tail .030x.018(0.76x0.46) - Tail LG=.185(4.70) .100 [2.54] Contact Spacing x .200 [5.08] Row Spacing







## 0.240 [6.10] Point of Contact 0.410[10.41] **SECTION A-A**

## **See Accompanying Pages for:**

- **Contact Bend Details**
- **Mounting Options**

| 342 / 392 Card Edge Connector |
|-------------------------------|
| Part Number: 342-032-520-207  |



342 ENG MASTER DATE: OCT. 06/09 J.LEE NTS SHEET 1 OF 3

342 Assembly

THIS IS A C.A.D. GENERATED DRAWING DO NOT MAKE MANUAL REVISIONS TO MASTER. ISSUE NUMBER

ORIGINAL

1



| 342 / 392 Series Card Edge Connector<br>Contact Bend Detail |                                                                                                                                     | ACAD REFERENCE NO. 342 ENG MASTER |             |          |          |
|-------------------------------------------------------------|------------------------------------