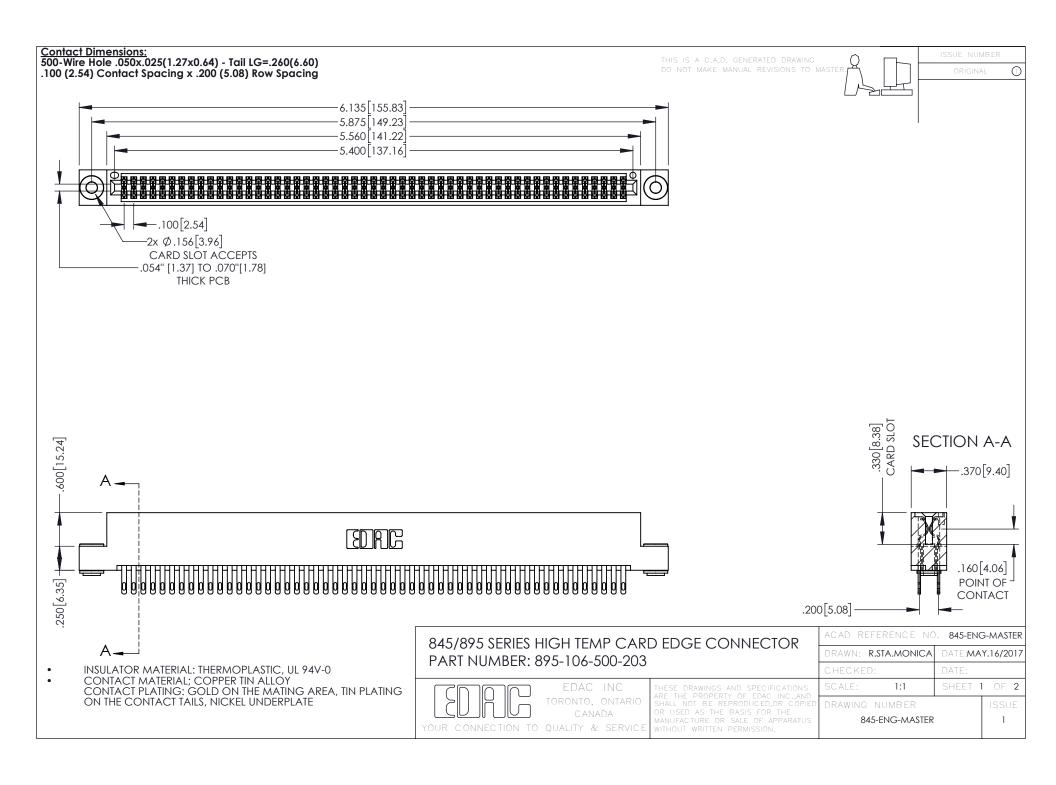

845/895 SERIES HIGH TEMP CARD EDGE CONNECTOR CONTACT CODE 555,556,558,559,560 DIMENSIONS

YOUR CONNECTION TO QUALITY & SERVICE

|    | ACAD REFERENCE NO. 845-ENG-MASTER |     |                  |        |
|----|-----------------------------------|-----|------------------|--------|
|    | DRAWN: R.STA.MONICA               |     | DATE:MAY.16/2017 |        |
|    | CHECKED:                          |     | DATE:            |        |
| ED | SCALE:                            | 1:1 | SHEET            | 2 OF 2 |
|    | DRAWING NUMBER                    |     | ISSUE            |        |