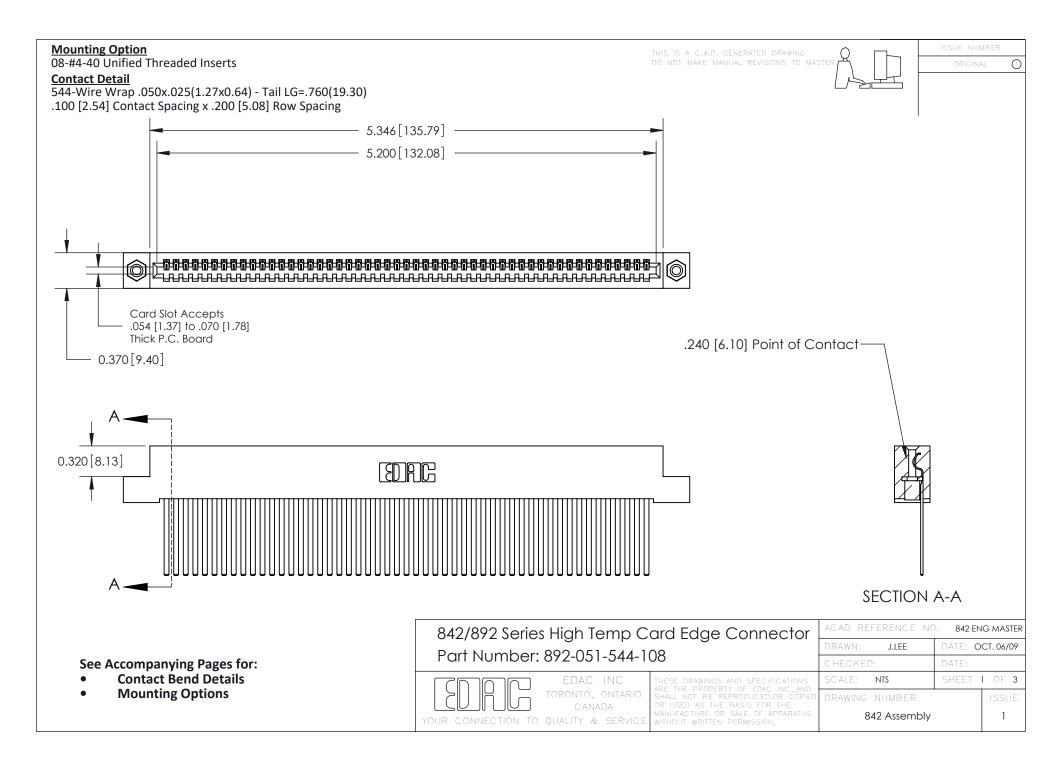

THIS IS A C.A.D. GENERATED DRAWING DO NOT MAKE MANUAL REVISIONS TO MASTER

ISSUE NUMBE

ORIGINAL

1



| 842/892 Series High Temp Card Edge Connector<br>Contact Bend Detail |                                                                                                                                                                                                 | ACAD REFERENCE NO. 842 ENG MASTER |          |                         |        |  |
|---------------------------------------------------------------------|-------------------------------------------------------------------------------------------------------------------------------------------------------------------------------------------------|-----------------------------------|----------|-------------------------|------