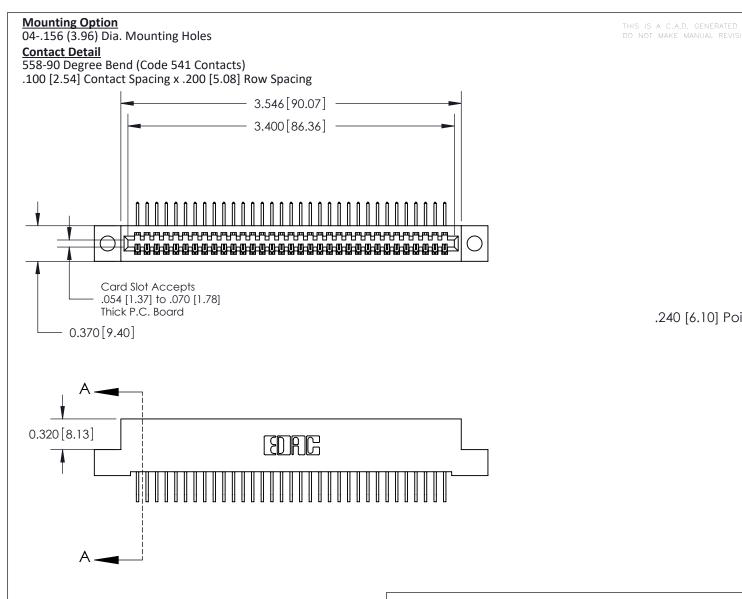

.240 [6.10] Point of Contact-

**See Accompanying Pages for:** 

- **Contact Bend Details**
- **Mounting Options**

842/892 Series High Temp Card Edge Connector Part Number: 892-033-558-104

YOUR CONNECTION TO QUALITY & SERVICE

SECTION A-A

842 Assembly

THIS IS A C.A.D. GENERATED DRAWING DO NOT MAKE MANUAL REVISIONS TO MASTER

ORIGINAL (1)

| 842/892 Series High Temp Card Edge Connector<br>Contact Bend Detail |                                                                   | ACAD REFERENCE NO. 842 ENG MASTER |        |                  |        |
|---------------------------------------------------------------------|-------------------------------------------------------------------|-----------------------------------|--------|------------------|--------|
|                                                                     |                                                                   | DRAWN:                            | J.LEE  | DATE: OCT. 06/09 |        |
|                                                                     |                                                                   | CHECKED:                          |        | DATE:            |        |
| EDAC INC                                                            | THESE DRAWINGS AND SPECIFICATIONS ARE THE PROPERTY OF EDAC INCAND | SCALE:                            | NTS    | SHEET :          | 2 OF 3 |
| TORONTO, ONTARIO                                                    | SHALL NOT BE REPRODUCED, OR COPIED OR USED AS THE BASIS FOR THE   | DRAWING                           | NUMBER |                  | ISSUE  |
| YOUR CONNECTION TO QUALITY & SERVICE                                | MANUFACTURE OR SALE OF APPARATUS WITHOUT WRITTEN PERMISSION.      | 842 Assembly                      |        |                  | 1      |