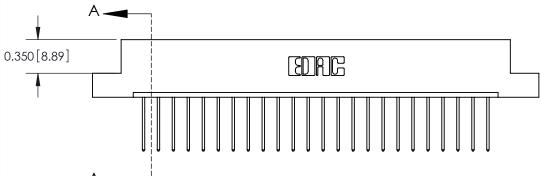

**Mounting Option Contact Detail** 

02-.128 (3.25) Dia. Mounting Holes

540-Wire Wrap .025 Sq.(0.64 Sq.) - Tail LG=.560(14.22)

.156 [3.96] Contact Spacing x .200 [5.08] Row Spacing

THIS IS A C.A.D. GENERATED DRAWING DO NOT MAKE MANUAL REVISIONS TO MASTER.

ISSUE NUMBER

ORIGINAL

**See Accompanying Pages for:** 

**Contact Bend Details** 

837/887 Series High Temp Card Edge Connector Part Number: 887-024-540-102

YOUR CONNECTION TO QUALITY & SERVICE

**EDAC INC** TORONTO, ONTARIO CANADA