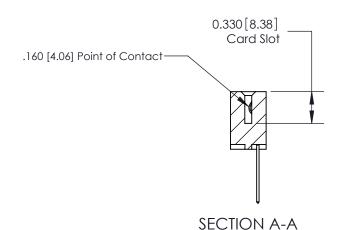

ISSUE NUMBER

ORIGINAL

1

|                     | 837/887 Series High Temp Card Edge Connector |                                                                      | ACAD REFERENCE | NO. 837 EN       | 837 ENG MASTER |  |
|---------------------|----------------------------------------------|----------------------------------------------------------------------|----------------|------------------|----------------|--|
| Contact Bend Detail |                                              | DRAWN: J.LEE                                                         | DATE: OC       | DATE: OCT. 06/09 |                |  |
|                     | Confact Bend Defail                          |                                                                      | CHECKED:       | DATE:            |                |  |
|                     | EDAC INC THESE DRAWINGS                      | THESE DRAWINGS AND SPECIFICATIONS                                    | SCALE: NTS     | SHEET            | 2 <b>OF</b> 2  |  |
|                     | TORONTO, ONTARIO                             | CANADA OR USED AS THE BASIS FOR THE MANUFACTURE OR SALE OF APPARATUS | DRAWING NUMBER |                  | ISSUE          |  |
|                     | YOUR CONNECTION TO QUALITY & SERVICE         |                                                                      | 837 Assembly   |                  | 1              |  |