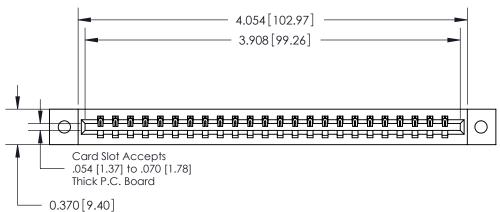

**Mounting Option Contact Detail** 

02-.128 (3.25) Dia. Mounting Holes

540-Wire Wrap .025 Sq.(0.64 Sq.) - Tail LG=.560(14.22)

.156 [3.96] Contact Spacing x .200 [5.08] Row Spacing

THIS IS A C.A.D. GENERATED DRAWING DO NOT MAKE MANUAL REVISIONS TO MASTER.

ISSUE NUMBER

ORIGINAL

**See Accompanying Pages for:** 

**Contact Bend Details** 

837/887 Series High Temp Card Edge Connector Part Number: 887-024-540-102

YOUR CONNECTION TO QUALITY & SERVICE

**EDAC INC** TORONTO, ONTARIO CANADA