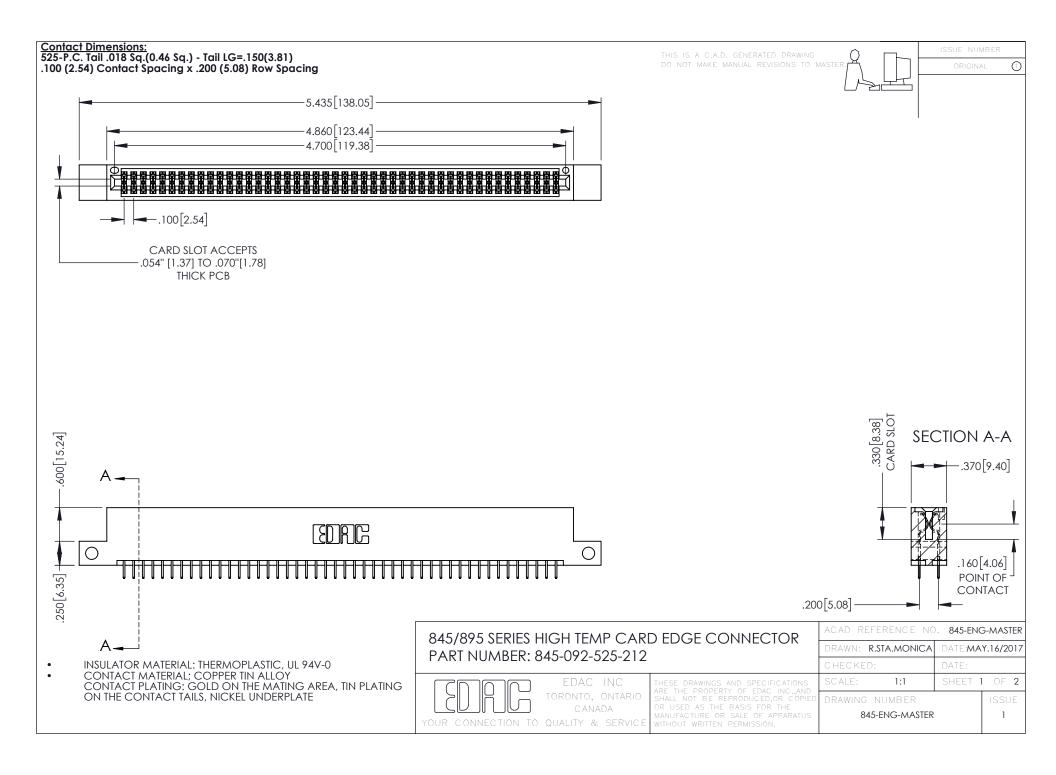

- INSULATOR MATERIAL: THERMOPLASTIC POLYESTER, UL 94V-0 DAP MATERIAL AVAILABLE UPON REQUEST
- CONTACT MATERIAL; COPPER ALLOY

**Contact Code 558** 

CONTACT PLATING: GOLD ON THE MATING AREA, TIN PLATING ON THE CONTACT TAILS, NICKEL UNDERPLATE

## 845/895 SERIES HIGH TEMP CARD EDGE CONNECTOR CONTACT CODE 555,556,558,559,560 DIMENSIONS

YOUR CONNECTION TO QUALITY & SERVICE

Contact Code 559

|   | ACAD REFERENCE NO   | . 845-ENG-MASTER |
|---|---------------------|------------------|
|   | DRAWN: R.STA.MONICA | DATE:MAY.16/2017 |
|   | CHECKED:            | DATE:            |
|   | SCALE: 1:1          | SHEET 2 OF 2     |
| D | DRAWING NUMBER      | ISSUE            |

Contact Code 560

845-ENG-MASTER