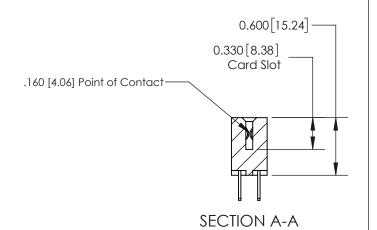

## **Contact Detail**

500-Wire Hole .050x.025(1.27x0.64) - Tail LG=.260(6.60) .156 [3.96] Contact Spacing x .200 [5.08] Row Spacing

THIS IS A C.A.D. GENERATED DRAWING DO NOT MAKE MANUAL REVISIONS TO MASTER.