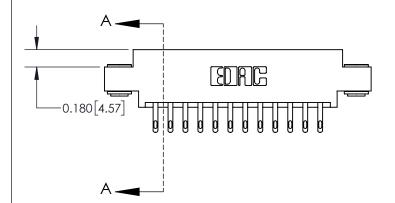

## **Contact Detail**

500-Wire Hole .050x.025(1.27x0.64) - Tail LG=.260(6.60) .156 [3.96] Contact Spacing x .200 [5.08] Row Spacing

THIS IS A C.A.D. GENERATED DRAWING DO NOT MAKE MANUAL REVISIONS TO MASTER.