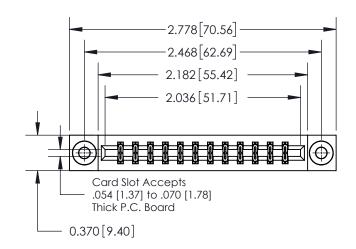

**Mounting Option** 

03-.116 (2.95) I.D. Floating Eyelets

## **Contact Detail**

500-Wire Hole .050x.025(1.27x0.64) - Tail LG=.260(6.60) .156 [3.96] Contact Spacing x .200 [5.08] Row Spacing

THIS IS A C.A.D. GENERATED DRAWING DO NOT MAKE MANUAL REVISIONS TO MASTER.