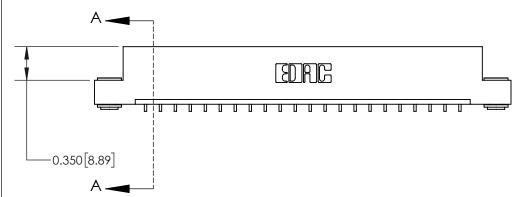

**See Accompanying Page for:** 

**Contact Bend Details** 

837/887 Series High Temp Card Edge Connector Part Number: 837-022-559-103

YOUR CONNECTION TO QUALITY & SERVICE

**EDAC INC** TORONTO, ONTARIO CANADA