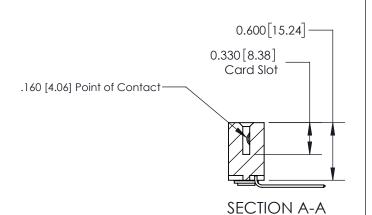

**See Accompanying Page for:** 

**Contact Bend Details** 

837/887 Series High Temp Card Edge Connector Part Number: 837-022-559-103

YOUR CONNECTION TO QUALITY & SERVICE

**EDAC INC** TORONTO, ONTARIO CANADA