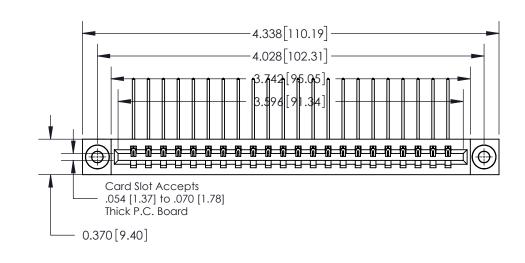

**See Accompanying Page for:** 

**Contact Bend Details** 

837/887 Series High Temp Card Edge Connector Part Number: 837-022-559-103

YOUR CONNECTION TO QUALITY & SERVICE

**EDAC INC** TORONTO, ONTARIO CANADA