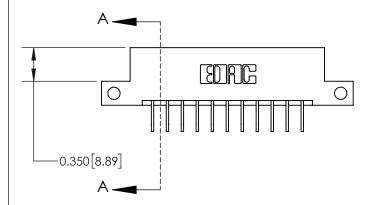

**Mounting Option** 

12-.128 (3.25) Dia. Side Mounting Holes

ISSUE NUMBER

ORIGINAL

1

|                              | 0.600[15.24] —<br>0.330[8.38]<br>Card Slot |
|------------------------------|--------------------------------------------|
| .160 [4.06] Point of Contact |                                            |
|                              |                                            |
|                              | SECTION A-A                                |