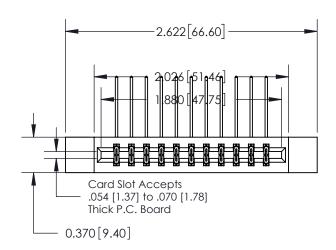

## **Contact Detail**

558-90 Degree Bend (Code 541 Contacts)

.156 [3.96] Contact Spacing x .200 [5.08] Row Spacing

837/887 Series High Temp Card Edge Connector Part Number: 837-022-558-212

YOUR CONNECTION TO QUALITY & SERVICE