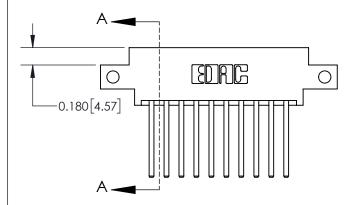

## **Mounting Option**

12-.128 (3.25) Dia. Side Mounting Holes

ISSUE NUMBER

ORIGINAL

837/887 Series High Temp Card Edge Connector Part Number: 837-020-544-812

**EDAC INC** TORONTO, ONTARIO CANADA

THESE DRAWINGS AND SPECIFICATIONS ARE THE PROPERTY OF EDAC INC.,AND SHALL NOT BE REPRODUCED, OR COPIED OR USED AS THE BASIS FOR THE MANUFACTURE OR SALE OF APPARATUS WITHOUT WRITTEN PERMISSION.