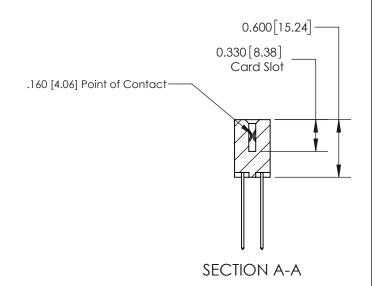

## **Contact Detail**

544-Wire Wrap .050x.025(1.27x0.64) - Tail LG=.750(19.05) .156 [3.96] Contact Spacing x .200 [5.08] Row Spacing

**See Accompanying Page for:** 

**Contact Bend Details** 

THIS IS A C.A.D. GENERATED DRAWING DO NOT MAKE MANUAL REVISIONS TO MASTER.

ISSUE NUMBER

ORIGINAL

1

| 837/887 Series High Temp Card Edge Connector<br>Contact Bend Detail |                                                                                                                                                            | ACAD REFERENCE NO. | 837 ENG          | 3 MASTER      |
|---------------------------------------------------------------------|------------------------------------------------------------------------------------------------------------------------------------------------------------|--------------------|------------------|---------------|
|                                                                     |                                                                                                                                                            | DRAWN: J.LEE       | DATE: OCT. 06/09 |               |
|                                                                     |                                                                                                                                                            | CHECKED:           | DATE:            |               |
| EDAC INC                                                            | TORONTO, ONTARIO CANADA  ARE THE PROPERTY OF EDAC INC.,AND SHALL NOT BE REPRODUCED,OR COPIED OR USED AS THE BASIS FOR THE MANUFACTURE OR SALE OF APPARATUS | SCALE: NTS         | SHEET            | 2 <b>OF</b> 2 |
| TORONTO, ONTARIO                                                    |                                                                                                                                                            | DRAWING NUMBER     | •                | ISSUE         |
| YOUR CONNECTION TO QUALITY & SERVICE                                |                                                                                                                                                            | 837 Assembly       |                  | 1             |