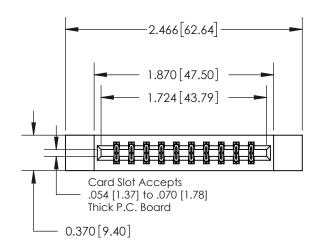

ISSUE NUMBER

ORIGINAL

837/887 Series High Temp Card Edge Connector Part Number: 837-020-544-812

**EDAC INC** TORONTO, ONTARIO CANADA

THESE DRAWINGS AND SPECIFICATIONS ARE THE PROPERTY OF EDAC INC.,AND SHALL NOT BE REPRODUCED, OR COPIED OR USED AS THE BASIS FOR THE MANUFACTURE OR SALE OF APPARATUS WITHOUT WRITTEN PERMISSION.

| ACAD REFERENCE NO. | 837 ENG MASTER   |  |  |
|--------------------|------------------|--|--|
| DRAWN: J.LEE       | DATE: OCT. 06/09 |  |  |
| CHECKED:           | DATE:            |  |  |
| SCALE: NTS         | SHEET 1 OF 2     |  |  |
| DRAWING NUMBER     | ISSUE            |  |  |
| 837 Assembly       | 1                |  |  |