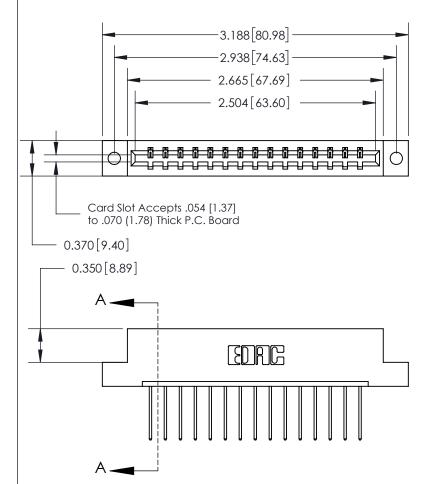

## 833 Series High Temp Card Edge Connector Part Number: 833-015-540-102

YOUR CONNECTION TO QUALITY & SERVICE

**EDAC INC** TORONTO, ONTARIO CANADA

THESE DRAWINGS AND SPECIFICATIONS ARE THE PROPERTY OF EDAC INC.,AND SHALL NOT BE REPRODUCED, OR COPIED OR USED AS THE BASIS FOR THE MANUFACTURE OR SALE OF APPARATUS WITHOUT WRITTEN PERMISSION.

| ACAD REFERENCE NO. | 833 ENG MASTER   |      |
|--------------------|------------------|------|
| DRAWN: J.LEE       | DATE: OCT. 14/09 |      |
| CHECKED:           | DATE:            |      |
| SCALE: NTS         | SHEET 1          | OF 3 |
| DRAWING NUMBER     | I:               | SSUE |
| 833 Assembly       |                  | 1    |