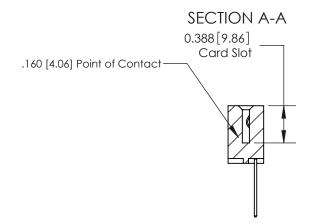

## 833 Series High Temp Card Edge Connector Part Number: 833-015-540-102

YOUR CONNECTION TO QUALITY & SERVICE

**EDAC INC** TORONTO, ONTARIO CANADA

THESE DRAWINGS AND SPECIFICATIONS ARE THE PROPERTY OF EDAC INC.,AND SHALL NOT BE REPRODUCED, OR COPIED OR USED AS THE BASIS FOR THE MANUFACTURE OR SALE OF APPARATUS WITHOUT WRITTEN PERMISSION.

| ACAD REFERENCE NO. | 833 ENG MASTER   |      |
|--------------------|------------------|------|
| DRAWN: J.LEE       | DATE: OCT. 14/09 |      |
| CHECKED:           | DATE:            |      |
| SCALE: NTS         | SHEET 1          | OF 3 |
| DRAWING NUMBER     | I:               | SSUE |
| 833 Assembly       |                  | 1    |