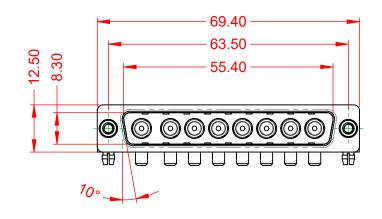

.XX ±0.13 .XXX ±0.05

1000V AC rms

|             | COMBINATION D-SUB                    |                                                                                                                                       | SW REFERENCE NO.: 629 COMBO ASSEMBLY |                  |       |
|-------------|--------------------------------------|---------------------------------------------------------------------------------------------------------------------------------------|--------------------------------------|------------------|-------|
|             |                                      |                                                                                                                                       | DRAWN: C.B                           | DATE: JAN. 01/20 | 19    |
|             |                                      |                                                                                                                                       | CHECKED:                             | DATE:            |       |
| то          | EDAC INC                             | THESE DRAWINGS AND SPECIFICATIONS<br>ARE THE PROPERTY OF EDAC INCAND                                                                  | SCALE: (IN C.A.D. 1:1)               | SHEET 1 OF       | 2     |
| VES<br>NCY. | YOUR CONNECTION TO QUALITY & SERVICE | SHALL NOT BE REPRODUCED, OR COPIED<br>OR USED AS THE BASIS FOR THE<br>MANUFACTURE OR SALE OF APPARATUS<br>WITHOUT WRITTEN PERMISSION. | DRAWING NUMBER: 629-8W8-650-3N5      |                  | ISSUE |
| NG1.        |                                      |                                                                                                                                       | PART NUMBER: 629-8W8-                | -650-3N5         | 1     |