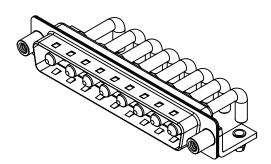

NOTES:

MATERIAL: HOUSING: SHELL: CONTACT:

WITHSTANDING VOLTAGE:

THERMOPLASTIC POLYESTER, UL94V-0 STEEL, NICKEL PLATED COPPER ALLOY, 30µ" GOLD PLATED

| OPERATING TEMPERATURE:                                       | -55°C ~ 125°C               |
|--------------------------------------------------------------|-----------------------------|
| POWER/CO-AX CONTACT RATING:<br>(IF PRESENT)                  | 30A (CURRENT)               |
| SIGNAL CONTACT CURRENT RATING:<br>SIGNAL CONTACT RESISTANCE: | 5A PER CONTACT<br>10mΩ MAX. |
| INSULATOR RESISTANCE:<br>DIELECTRIC                          | $5000M\Omega$ min.          |

.XX ±0.13 .XXX ±0.05

1000V AC rms

|             | COMBINATION D-SUB                    |                                                                                                                                       | SW REFERENCE NO.: 629 COMBO ASSEMBLY |                  |       |
|-------------|--------------------------------------|---------------------------------------------------------------------------------------------------------------------------------------|--------------------------------------|------------------|-------|
|             |                                      |                                                                                                                                       | DRAWN: C.B                           | DATE: JAN. 01/20 | 19    |
|             |                                      |                                                                                                                                       | CHECKED:                             | DATE:            |       |
| то          | EDAC INC                             | THESE DRAWINGS AND SPECIFICATIONS<br>ARE THE PROPERTY OF EDAC INCAND                                                                  | SCALE: (IN C.A.D. 1:1)               | SHEET 1 OF       | 2     |
| VES<br>NCY. | YOUR CONNECTION TO QUALITY & SERVICE | SHALL NOT BE REPRODUCED, OR COPIED<br>OR USED AS THE BASIS FOR THE<br>MANUFACTURE OR SALE OF APPARATUS<br>WITHOUT WRITTEN PERMISSION. | DRAWING NUMBER: 629-8W8-650-3N5      |                  | ISSUE |
| NG1.        |                                      |                                                                                                                                       | PART NUMBER: 629-8W8-                | -650-3N5         | 1     |