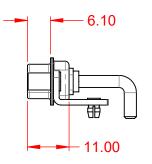

.XX ±0.13 .XXX ±0.05

1000V AC rms

|             | COMBINATION D-SUB                    |                                                                                                                                       | SW REFERENCE NO.: 629 COMBO ASSEMBLY |                  |       |
|-------------|--------------------------------------|---------------------------------------------------------------------------------------------------------------------------------------|--------------------------------------|------------------|-------|
|             |                                      |                                                                                                                                       | DRAWN: C.B                           | DATE: JAN. 01/20 | 19    |
|             |                                      |                                                                                                                                       | CHECKED:                             | DATE:            |       |
| то          | EDAC INC                             | THESE DRAWINGS AND SPECIFICATIONS<br>ARE THE PROPERTY OF EDAC INCAND                                                                  | SCALE: (IN C.A.D. 1:1)               | SHEET 1 OF       | 2     |
| VES<br>NCY. | YOUR CONNECTION TO QUALITY & SERVICE | SHALL NOT BE REPRODUCED, OR COPIED<br>OR USED AS THE BASIS FOR THE<br>MANUFACTURE OR SALE OF APPARATUS<br>WITHOUT WRITTEN PERMISSION. | DRAWING NUMBER: 629-8W8-650-3N5      |                  | ISSUE |
| NG1.        |                                      |                                                                                                                                       | PART NUMBER: 629-8W8-                | -650-3N5         | 1     |