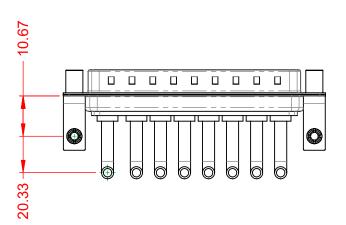

.XX ±0.13 .XXX ±0.05

1000V AC rms

|             | COMBINATION D-SUB                    |                                                                                                                                       | SW REFERENCE NO.: 629 COMBO ASSEMBLY |                  |       |
|-------------|--------------------------------------|---------------------------------------------------------------------------------------------------------------------------------------|--------------------------------------|------------------|-------|
|             |                                      |                                                                                                                                       | DRAWN: C.B                           | DATE: JAN. 01/20 | 19    |
|             |                                      |                                                                                                                                       | CHECKED:                             | DATE:            |       |
| то          | EDAC INC                             | THESE DRAWINGS AND SPECIFICATIONS<br>ARE THE PROPERTY OF EDAC INCAND                                                                  | SCALE: (IN C.A.D. 1:1)               | SHEET 1 OF       | 2     |
| VES<br>NCY. | YOUR CONNECTION TO QUALITY & SERVICE | SHALL NOT BE REPRODUCED, OR COPIED<br>OR USED AS THE BASIS FOR THE<br>MANUFACTURE OR SALE OF APPARATUS<br>WITHOUT WRITTEN PERMISSION. | DRAWING NUMBER: 629-8W8-650-3N5      |                  | ISSUE |
| NG1.        |                                      |                                                                                                                                       | PART NUMBER: 629-8W8-                | -650-3N5         | 1     |