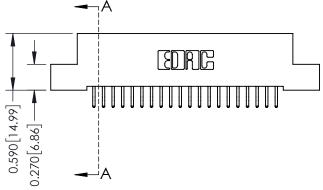

Mounting Option 07-M3-0.5 Metric Threaded Inserts

## **Contact Detail**

556-Extender Board Bend (Code 520 Contacts) .100 [2.54] Contact Spacing x .200 [5.08] Row Spacing





## 0.240 [6.10] Point of Contact 0.410[10.41] SECTION A-A

## **See Accompanying Pages for:**

- **Contact Bend Details**
- **Mounting Options**

| 342 / 392 Card Edge Connector |
|-------------------------------|
| Part Number: 392-040-556-207  |



|   | ACAD REFERENCE NO | 342 ENG MASTER          |
|---|-------------------|-------------------------|
|   | DRAWN: J.LEE      | DATE: <b>OCT. 06/09</b> |
|   | CHECKED:          | DATE:                   |
|   | SCALE: NTS        | SHEET 1 OF 3            |
| ) | DRAWING NUMBER    | ISSUE                   |

342 Assembly

THIS IS A C.A.D. GENERATED DRAWING DO NOT MAKE MANUAL REVISIONS TO MASTER. ISSUE NUMBER

ORIGINAL

1



| Contact Bend Detail                         |                                                                 | AC