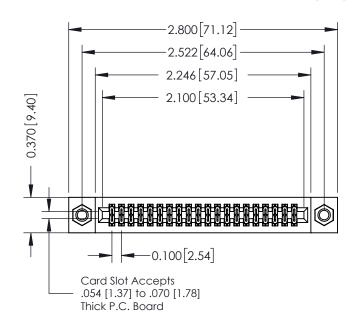

## **See Accompanying Pages for:**

- **Contact Bend Details**
- **Mounting Options**

| 342 / 392 Card Edge Connector |
|-------------------------------|
| Part Number: 392-040-556-207  |

|   | ACAD REFERENCE NO | 342 ENG MASTER          |
|---|-------------------|-------------------------|
|   | DRAWN: J.LEE      | DATE: <b>OCT. 06/09</b> |
|   | CHECKED:          | DATE:                   |
|   | SCALE: NTS        | SHEET 1 OF 3            |
| ) | DRAWING NUMBER    | ISSUE                   |