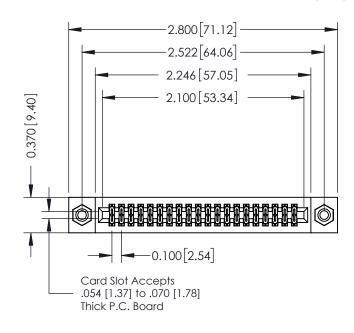

## Point of Confact 0.240[6.10] 0.410[10.41] SECTION A-A

**See Accompanying Pages for:** 

- **Contact Bend Details**
- **Mounting Options**

| 342 / 392 Card Edge Connector |
|-------------------------------|
| Part Number: 392-040-555-208  |

YOUR CONNECTION TO QUALITY & SERVICE

342 ENG MASTER DATE: OCT. 06/09 J.LEE NTS SHEET 1 OF 3

342 Assembly

THIS IS A C.A.D. GENERATED DRAWING DO NOT MAKE MANUAL REVISIONS TO MASTER. ISSUE NUMBER

ORIGINAL

1

| 342 / 392 Series Card Edge Connector<br>Contact Bend Detail |                                                                                                                                              | ACAD REFERENCE NO. 342 ENG MASTER |             |          |          |
|-------------------------------------------------------------|----------------------------------------------------------------------------------------------------------------------------------------------|-----------------------------------|-------------|----------|----------|
|                                                             |                                                                                                                                              | DRAWN:                            | J.LEE       | DATE: OC | T. 06/09 |
|                                                             |                                                                                                                                              | CHECKED:                          |             | DATE:    |          |
| EDAC INC                                                    | ARE THE PROPERTY OF EDAC INC.,AND —<br>SHALL NOT BE REPRODUCED,OR COPIED<br>OR USED AS THE BASIS FOR THE<br>MANUFACTURE OR SALE OF APPARATUS | SCALE:                            | NTS         | SHEET :  | 2 OF 3   |
| TORONTO, ONTARIO                                            |                                                                                                                                              | DRAWING                           | NUMBER      |          | ISSUE    |
| YOUR CONNECTION TO QUALITY & SERVICE                        |                                                                                                                                              | 3                                 | 42 Assembly |          | 1        |