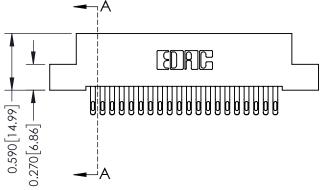

## **Contact Detail**

555-Extender Board Bend (Code 500 Contacts) .100 [2.54] Contact Spacing x .200 [5.08] Row Spacing