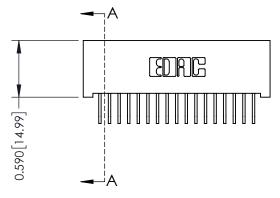

**Mounting Option** 01-No Mounting Lugs **Contact Detail** 

558-90 Degree Bend (Code 541 Contacts) .100 [2.54] Contact Spacing x .200 [5.08] Row Spacing

1

0.240 [6.10] Point of Contact 0.410[10.41] **SECTION A-A** 

## **See Accompanying Pages for:**

- **Contact Bend Details**
- **Mounting Options**

| 342 / 392 Card Edge Connector |
|-------------------------------|
| Part Number: 392-034-558-201  |

342 ENG MASTER DATE: OCT. 06/09 J.LEE NTS SHEET 1 OF 3