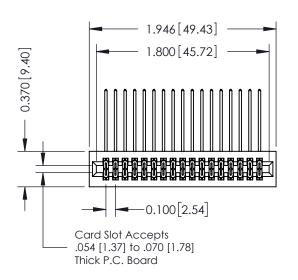

## **See Accompanying Pages for:**

- **Contact Bend Details**
- **Mounting Options**

| 342 / 392 Card Edge Connector |
|-------------------------------|
| Part Number: 392-034-558-201  |

342 ENG MASTER DATE: OCT. 06/09 J.LEE NTS SHEET 1 OF 3

342 Assembly

THIS IS A C.A.D. GENERATED DRAWING DO NOT MAKE MANUAL REVISIONS TO MASTER. ISSUE NUMBER

ORIGINAL

1

| 342 / 392 Series Card Edge Connector<br>Contact Bend Detail |                                                                                                                                     | ACAD REFERENCE NO. 342 ENG MASTER |             |          |          |
|-------------------------------------------------------------|-------------------------------------------------------------------------------------------------------------------------------------|-----------------------------------|-------------|----------|----------|
|                                                             |                                                                                                                                     | DRAWN:                            | J.LEE       | DATE: OC | T. 06/09 |
|                                                             |                                                                                                                                     | CHECKED                           | ):          | DATE:    |          |
| EDAC INC                                                    | ARE THE PROPERTY OF EDAC INC.,AND — SHALL NOT BE REPRODUCED,OR COPIED OR USED AS THE BASIS FOR THE MANUFACTURE OR SALE OF APPARATUS | SCALE:                            | NTS         | SHEET :  | 2 OF 3   |
| TORONTO, ONTARIO                                            |                                                                                                                                     | DRAWING                           | NUMBER      |          | ISSUE    |
| YOUR CONNECTION TO QUALITY & SERVICE                        |                                                                                                                                     | 3                                 | 42 Assembly |          | 1        |