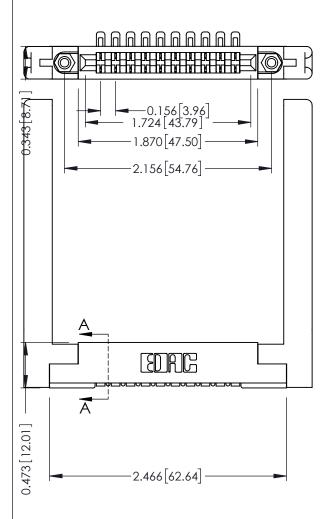

THIS IS A C.A.D. GENERATED DRAWING DO NOT MAKE MANUAL REVISIONS TO MASTER.

ISSUE NUMBER

ORIGINAL

SECTION A-A

ACAD REFERENCE NO.

307 / 357 Card Edge Connector Part Number: 357-010-454-178

YOUR CONNECTION TO QUALITY & SERVICE

| DRAWN: J.LEE   | DATE: AUG. 11/09 |       |
|----------------|------------------|-------|
| CHECKED:       | DATE:            |       |
| SCALE: NTS     | SHEET            | OF 3  |
| DRAWING NUMBER |                  | ISSUE |
| 307 Assembly   |                  | 1     |

307 ENG MASTER

**See Accompanying Pages for:** 

- **Contact Bend Details**
- **Mounting Options**