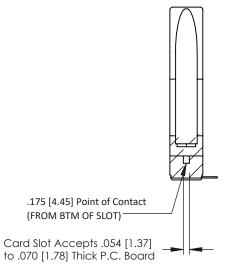

THIS IS A C.A.D. GENERATED DRAWING DO NOT MAKE MANUAL REVISIONS TO MASTER.

ISSUE NUMBER

ORIGINAL

SECTION A-A

ACAD REFERENCE NO.

307 / 357 Card Edge Connector Part Number: 357-010-454-178

YOUR CONNECTION TO QUALITY & SERVICE

307 ENG MASTER

**See Accompanying Pages for:** 

- **Contact Bend Details**
- **Mounting Options**