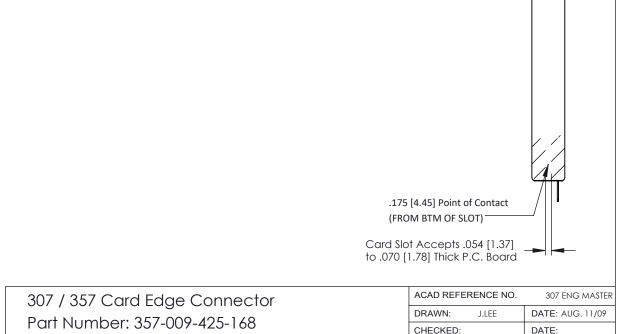

.156 [3.96] Contact Spacing x .200 [5.08] Row Spacing

ISSUE NUMBER

SECTION A-A

ORIGINAL

OF 3

**ISSUE** 

SHEET

3.343 [8.7<sub>4</sub> 0.156[3.96] - 1.568[39.83] -.714 43.54 2.000 50.80 2.484 [63.09] 0.473[12.01]

**See Accompanying Pages for:** 

2.310 58.67

- **Contact Bend Details**
- **Mounting Options**



THESE DRAWINGS AND SPECIFICATIONS ARE THE PROPERTY OF EDAC INC.,AND

SHALL NOT BE REPRODUCED, OR COPIED

OR USED AS THE BASIS FOR THE MANUFACTURE OR SALE OF APPARATUS

WITHOUT WRITTEN PERMISSION.

SCALE:

NTS

307 Assembly

DRAWING NUMBER

**EDAC INC** 

TORONTO, ONTARIO

CANADA

YOUR CONNECTION TO QUALITY & SERVICE