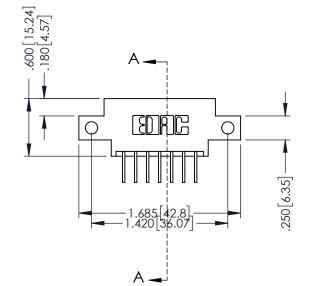

WING NUMBER

346-ENG-MASTER

**Contact Code 555** 

**Contact Code 556** 

INSULATOR MATERIAL: THERMOPLASTIC POLYESTER, UL 94V-0 CONTACT MATERIAL; COPPER, NICKEL, TIN ALLOY CA-725

CONTACT PLATING: GOLD ON THE MATING AREA, TIN-LEAD ON THE CONTACT TAILS, NICKEL UNDERPLATE