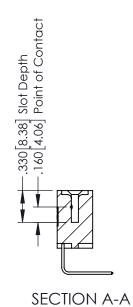

WING NUMBER

346-ENG-MASTER

**Contact Code 555** 

**Contact Code 556** 

INSULATOR MATERIAL: THERMOPLASTIC POLYESTER, UL 94V-0 CONTACT MATERIAL; COPPER, NICKEL, TIN ALLOY CA-725

CONTACT PLATING: GOLD ON THE MATING AREA, TIN-LEAD ON THE CONTACT TAILS, NICKEL UNDERPLATE