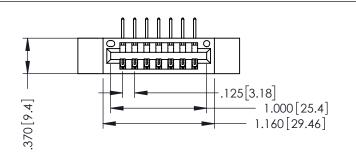

WING NUMBER

346-ENG-MASTER

**Contact Code 555** 

**Contact Code 556** 

INSULATOR MATERIAL: THERMOPLASTIC POLYESTER, UL 94V-0 CONTACT MATERIAL; COPPER, NICKEL, TIN ALLOY CA-725

CONTACT PLATING: GOLD ON THE MATING AREA, TIN-LEAD ON THE CONTACT TAILS, NICKEL UNDERPLATE