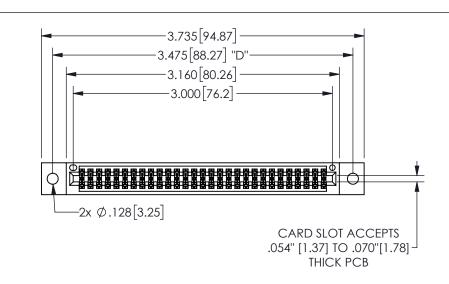

345/395 SERIES CARD EDGE CONNECTOR PART NUMBER: 345-058-542-502

YOUR CONNECTION TO QUALITY & SERVICE

**EDAC INC** TORONTO, ONTARIO CANADA

THESE DRAWINGS AND SPECIFICATIONS ARE THE PROPERTY OF EDAC INC.,AND SHALL NOT BE REPRODUCED,OR COPIED OR USED AS THE BASIS FOR THE MANUFACTURE OR SALE OF APPARATUS WITHOUT WRITTEN PERMISSION.

| ACAD REFERENCE NO.  | 345-ENG-MASTER   |
|---------------------|------------------|
| DRAWN: R.STA.MONICA | DATE:MAY.16/2017 |
| CHECKED:            | DATE:            |
| SCALE: NTS          | SHEET 1 OF 2     |
| DRAWING NUMBER      | ISSUE            |
| 345-ENG-MASTER      | 1                |