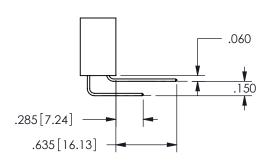

-2.435[61.85] 1.860 47.24 -1.700 43.18 

> CARD SLOT ACCEPTS .054" [1.37] TO .070"[1.78]-THICK PCB

THIS IS A C.A.D. GENERATED DRAWING DO NOT MAKE MANUAL REVISIONS TO MASTER.

ISSUE NUMBER

ORIGINAL

1

.160 4.06 .330[8.38] POINT OF CARD SLOT CONTACT .370 9.4

-.180[4.57] 600 15.24 .250[6.35] .100[2.54]

<u>Contact Dimensions:</u>
540-Wire Wrap .025 Sq.(0.64 Sq.) - Tail LG=.560(14.22)
.100 (2.54) Contact Spacing x .200 (5.08) Row Spacing

345/395 SERIES CARD EDGE CONNECTOR PART NUMBER: 345-016-540-612