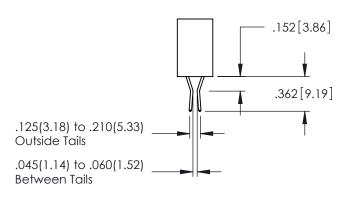

**SECTION A-A** 

345-ENG-MASTER

DATE:MAY.16/2017

.107 [2.72] .082 [2.08] .157 [4] .232 [5.89] .125(3.18) to .210(5.33) .125(3.18) to .210(5.33) Outside Tails Outside Tails .045(1.14) to .060(1.52) .045(1.14) to .060(1.52) Between Tails Between Tails **Contact Code 555 Contact Code 556** 