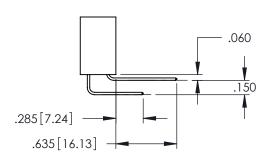

<u>Contact Dimensions:</u>
525-P.C. Tail .018 Sq.(0.46 Sq.) - Tail LG=.150(3.81)
.100 (2.54) Contact Spacing x .200 (5.08) Row Spacing

1

345/395 SERIES CARD EDGE CONNECTOR PART NUMBER: 345-014-525-488

YOUR CONNECTION TO QUALITY & SERVICE