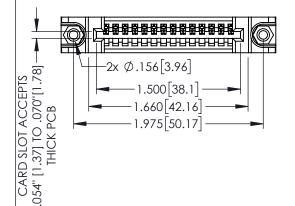

DRAWN: R.STA.MONICA

INSULATOR MATERIAL: THERMOPLASTIC PBT BLACK, UL 94V-0

CONTACT MATERIAL; COPPER TIN ALLOY

CONTACT PLATING: GOLD ON THE MATING AREA, TIN PLATING ON THE CONTACT TAILS, NICKEL UNDERPLATE

.160[4.06] POINT OF CONTACT CARD SLOT .330[8.38]