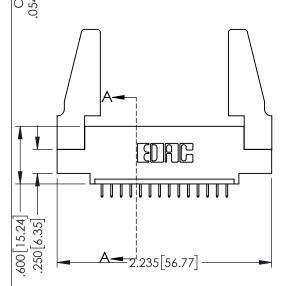

DRAWN: R.STA.MONICA

INSULATOR MATERIAL: THERMOPLASTIC PBT BLACK, UL 94V-0

CONTACT MATERIAL; COPPER TIN ALLOY

CONTACT PLATING: GOLD ON THE MATING AREA, TIN PLATING ON THE CONTACT TAILS, NICKEL UNDERPLATE

.160[4.06] POINT OF CONTACT CARD SLOT .330[8.38]