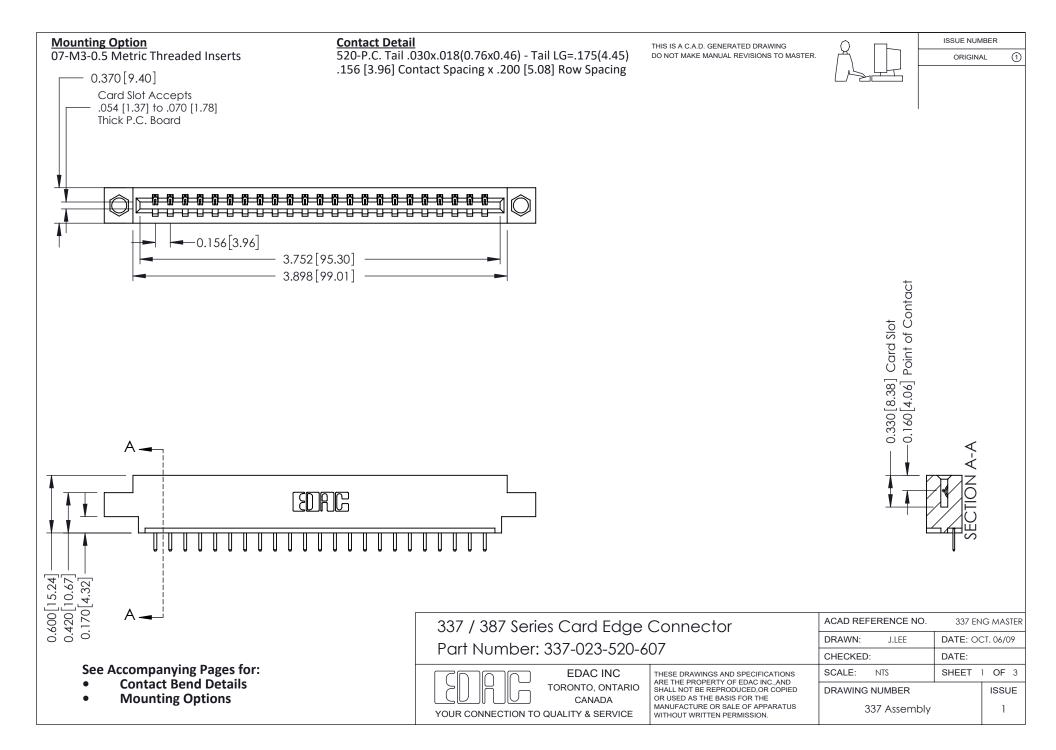

ISSUE NUMBER

ORIGINAL

1

| 337 / 387 Series Card Edge Connector<br>Contact Bend Detail           |                                                                                                                                                                                                  | ACAD REFERENCE NO. 337 E |                  | G MASTER      |
|-----------------------------------------------------------------------|--------------------------------------------------------------------------------------------------------------------------------------------------------------------------------------------------|--------------------------|------------------|---------------|
|                                                                       |                                                                                                                                                                                                  | DRAWN: J.LEE             | DATE: OCT. 06/09 |               |
|                                                                       |                                                                                                                                                                                                  | CHECKED: DATE:           |                  |               |
| EDAC INC TORONTO, ONTARIO CANADA YOUR CONNECTION TO QUALITY & SERVICE | THESE DRAWINGS AND SPECIFICATIONS ARE THE PROPERTY OF EDAC INC.,AND SHALL NOT BE REPRODUCED, OR COPIED OR USED AS THE BASIS FOR THE MANUFACTURE OR SALE OF APPARATUS WITHOUT WRITTEN PERMISSION. | SCALE: NTS               | SHEET            | 2 <b>OF</b> 3 |
|                                                                       |                                                                                                                                                                                                  | DRAWING NUMBER           |                  | ISSUE         |
|                                                                       |                                                                                                                                                                                                  | 337 Assembly             |                  | 1             |