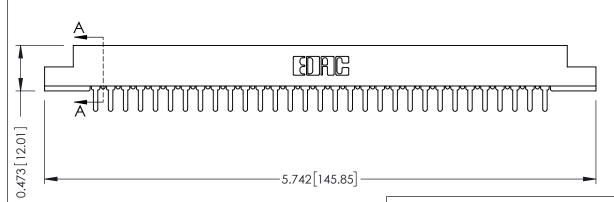

## SECTION A-A

**See Accompanying Pages for:** 

- **Contact Bend Details**
- **Mounting Options**

307 / 357 Card Edge Connector Part Number: 307-031-425-102

YOUR CONNECTION TO QUALITY & SERVICE

**EDAC INC** TORONTO, ONTARIO CANADA