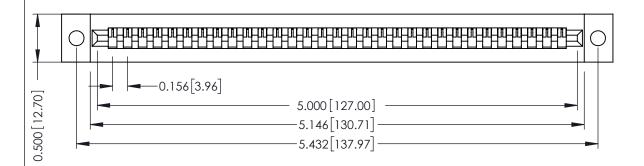

**Mounting Option** .128 (3.25) Dia. Mounting Holes **Contact Detail** 

PC Tail .046x.013(1.17x0.33) - Tail LG=.213(5.41) .156 [3.96] Contact Spacing x .200 [5.08] Row Spacing

THIS IS A C.A.D. GENERATED DRAWING DO NOT MAKE MANUAL REVISIONS TO MASTER.

## SECTION A-A

**See Accompanying Pages for:** 

- **Contact Bend Details**
- **Mounting Options**

307 / 357 Card Edge Connector Part Number: 307-031-425-102

YOUR CONNECTION TO QUALITY & SERVICE

**EDAC INC** TORONTO, ONTARIO CANADA