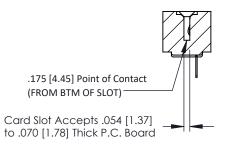

**Mounting Option** .128 (3.25) Dia. Mounting Holes **Contact Detail** 

PC Tail .046x.013(1.17x0.33) - Tail LG=.213(5.41) .156 [3.96] Contact Spacing x .200 [5.08] Row Spacing

THIS IS A C.A.D. GENERATED DRAWING DO NOT MAKE MANUAL REVISIONS TO MASTER.