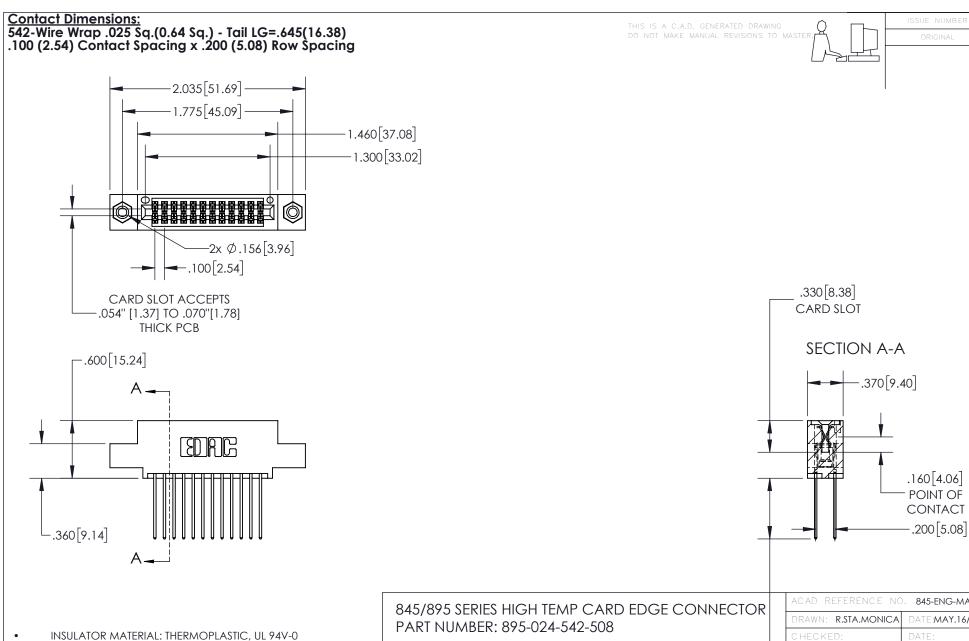

CONTACT MATERIAL; COPPER TIN ALLOY
CONTACT PLATING: GOLD ON THE MATING AREA, TIN PLATING
ON THE CONTACT TAILS, NICKEL UNDERPLATE



MANUFACTURE OR 50 FOR THE

| ACAD REFERENCE NO. 845-ENG-MASTER |                  |
|-----------------------------------|------------------|
| DRAWN: R.STA.MONICA               | DATE:MAY.16/2017 |
| CHECKED:                          | DATE:            |
| SCALE: 1:1                        | SHEET 1 OF 2     |
| DRAWING NUMBER                    | ISSUE            |
| 845-ENG-MASTER                    | 1                |







INSULATOR MATERIAL: THERMOPLASTIC POLYESTER, UL 94V-0 DAP MATERIAL AVAILABLE UPON REQUEST

**Contact Code 558** 

CONTACT MATERIAL; COPPER ALLOY CONTACT PLATING: GOLD ON THE MATING AREA, TIN PLATING ON THE CONTACT TAILS, NICKEL UNDER