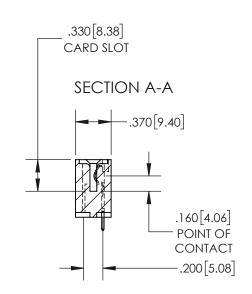

## 845/895 SERIES HIGH TEMP CARD EDGE CONNECTOR CONTACT CODE 555,556,558,559,560 DIMENSIONS

YOUR CONNECTION TO QUALITY & SERVICE

Contact Code 559

|   | ACAD REFERENCE NO. 845-ENG-MASTER |                  |  |
|---|-----------------------------------|------------------|--|
|   | DRAWN: R.STA.MONICA               | DATE:MAY.16/2017 |  |
|   | CHECKED:                          | DATE:            |  |
|   | SCALE: 1:1                        | SHEET 2 OF 2     |  |
| D | DRAWING NUMBER                    | ISSUE            |  |