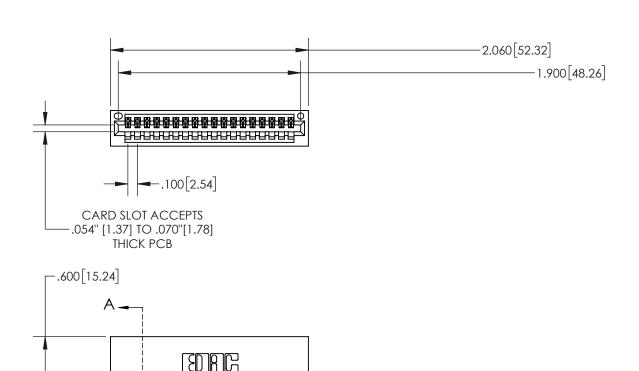

1

INSULATOR MATERIAL: THERMOPLASTIC, UL 94V-0

CONTACT MATERIAL; COPPER TIN ALLOY
CONTACT PLATING: GOLD ON THE MATING AREA, TIN PLATING
ON THE CONTACT TAILS, NICKEL UNDERPLATE

845/895 SERIES HIGH TEMP CARD EDGE CONNECTOR PART NUMBER: 895-018-521-101

YOUR CONNECTION TO QUALITY & SERVICE

CANADA

845-ENG-MASTER DRAWN: R.STA.MONICA DATE:MAY.16/2017 1:1 SHEET 1 OF 2

845-ENG-MASTER

INSULATOR MATERIAL: THERMOPLASTIC POLYESTER, UL 94V-0 DAP MATERIAL AVAILABLE UPON REQUEST