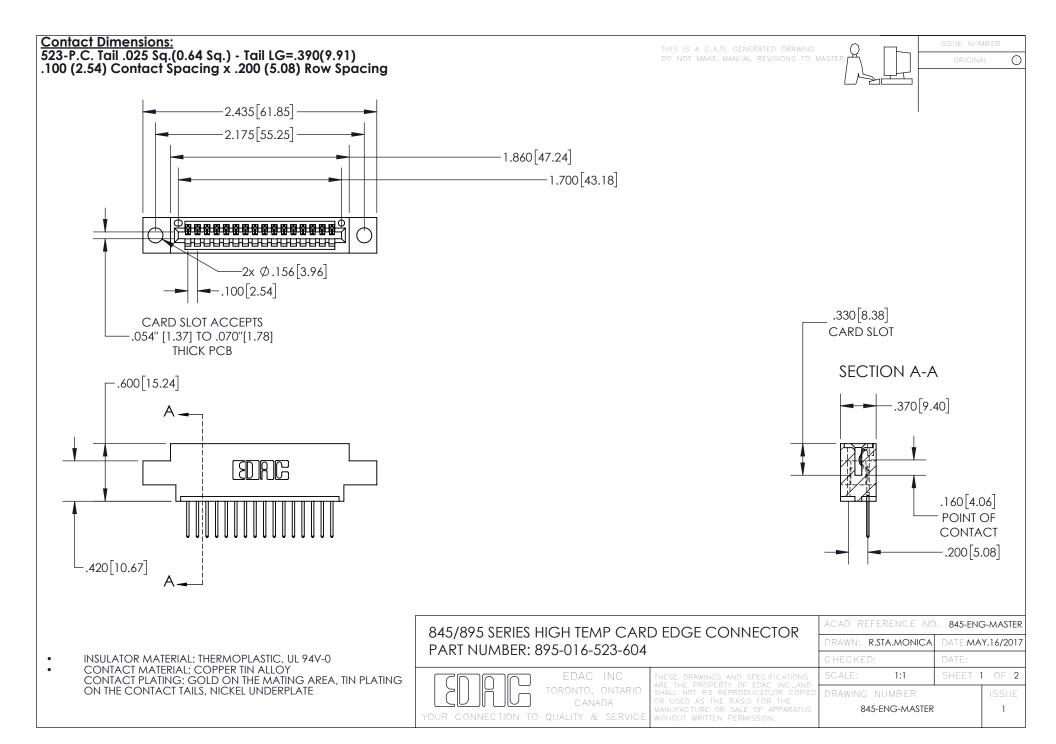

## 845/895 SERIES HIGH TEMP CARD EDGE CONNECTOR CONTACT CODE 555,556,558,559,560 DIMENSIONS

YOUR CONNECTION TO QUALITY & SERVICE

Contact Code 559

|   | ACAD REFERENCE NO. 845-ENG-MASTER |                  |  |
|---|-----------------------------------|------------------|--|
|   | DRAWN: R.STA.MONICA               | DATE:MAY.16/2017 |  |
|   | CHECKED:                          | DATE:            |  |
|   | SCALE: 1:1                        | SHEET 2 OF 2     |  |
| D | DRAWING NUMBER                    | ISSUE            |  |