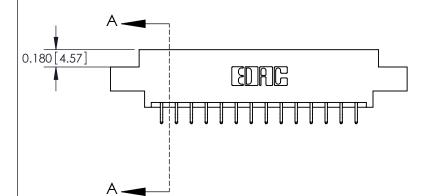

## **Contact Detail**

556-Extender Board Bend (Code 520 Contacts)

.156 [3.96] Contact Spacing x .200 [5.08] Row Spacing

THIS IS A C.A.D. GENERATED DRAWING DO NOT MAKE MANUAL REVISIONS TO MASTER.

ISSUE NUMBER

1

ORIGINAL

**See Accompanying Pages for:** 

**Contact Bend Details** 

| 837/887 Series High Temp Card Edge Connector |
|----------------------------------------------|
| Part Number: 887-028-556-808                 |