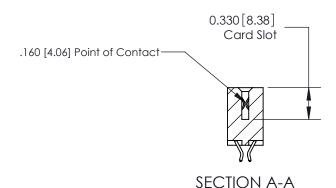

## **Contact Detail**

556-Extender Board Bend (Code 520 Contacts)

.156 [3.96] Contact Spacing x .200 [5.08] Row Spacing

THIS IS A C.A.D. GENERATED DRAWING DO NOT MAKE MANUAL REVISIONS TO MASTER.

ISSUE NUMBER

1

ORIGINAL

**See Accompanying Pages for:** 

**Contact Bend Details** 

| 837/887 Series High Temp Card Edge Connector |
|----------------------------------------------|
| Part Number: 887-028-556-808                 |