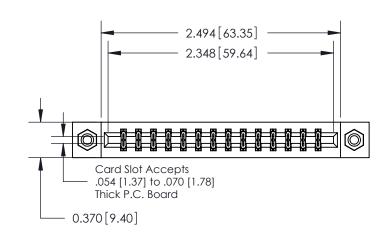

**Mounting Option** 

08-#4-40 Unified Threaded Inserts

## **Contact Detail**

556-Extender Board Bend (Code 520 Contacts)

.156 [3.96] Contact Spacing x .200 [5.08] Row Spacing

THIS IS A C.A.D. GENERATED DRAWING DO NOT MAKE MANUAL REVISIONS TO MASTER.

ISSUE NUMBER

1

ORIGINAL

**See Accompanying Pages for:** 

**Contact Bend Details** 

| 837/887 Series High Temp Card Edge Connector |
|----------------------------------------------|
| Part Number: 887-028-556-808                 |