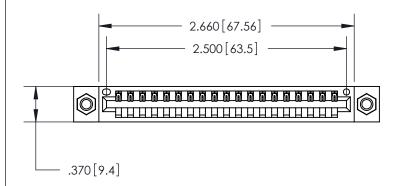

<u>Contact Dimensions:</u> 520-P.C. Tail .030x.018 (0.76x0.46) - Tail LG. = .175 (4.45) .125 (3.18) Contact Spacing x .250 (6.35) Row Spacing

THIS IS A C.A.D. GENERATED DRAWING DO NOT MAKE MANUAL REVISIONS TO MASTER.

ISSUE NUMBER

ORIGINAL

Card Slot Accepts .054 [1.37] to .070 [1.78] Thick P.C. Board .330 [8.38] Card Slot .160 [4.07] Point of Contact —

INSULATOR MATERIAL: THERMOPLASTIC POLYESTER, UL 94V-0 CONTACT MATERIAL; COPPER, NICKEL, TIN ALLOY CA-725

CONTACT PLATING: GOLD ON THE MATING AREA, TIN-LEAD ON THE CONTACT TAILS, NICKEL UNDERPLATE

846/896 SERIES HIGH TEMP CARD EDGE CONNECTOR PART NUMBER: 846-019-520-107

YOUR CONNECTION TO QUALITY & SERVICE

**EDAC INC** TORONTO, ONTARIO CANADA