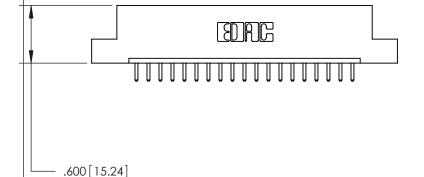

THIS IS A C.A.D. GENERATED DRAWING DO NOT MAKE MANUAL REVISIONS TO MASTER.

ISSUE NUMBER

.165[4.19]

.375 [9.54]

ORIGINAL

1

.060 [1.52] .125(3.18) to .210(5.33) **Outside Tails** .125(3.18) to .210(5.33) **Outside Tails** 

**Contact Code 560** 

INSULATOR MATERIAL: THERMOPLASTIC POLYESTER, UL 94V-0 CONTACT MATERIAL; COPPER, NICKEL, TIN ALLOY CA-725 CONTACT PLATING: GOLD ON THE MATING AREA, TIN-LEAD ON THE CONTACT TAILS, NICKEL UNDERPLATE

**Contact Code 558** 

## 846/896 SERIES HIGH TEMP CARD EDGE CONNECTOR CONTACT CODE 555,556,558,559,560 DIMENSIONS

.150 [3.81]

YOUR CONNECTION TO QUALITY & SERVICE

**Contact Code 559** 

**EDAC INC** TORONTO, ONTARIO CANADA

THESE DRAWINGS AND SPECIFICATIONS ARE THE PROPERTY OF EDAC INC.,AND SHALL NOT BE REPRODUCED, OR COPIED OR USED AS THE BASIS FOR THE MANUFACTURE OR SALE OF APPARATUS WITHOUT WRITTEN PERMISSION.