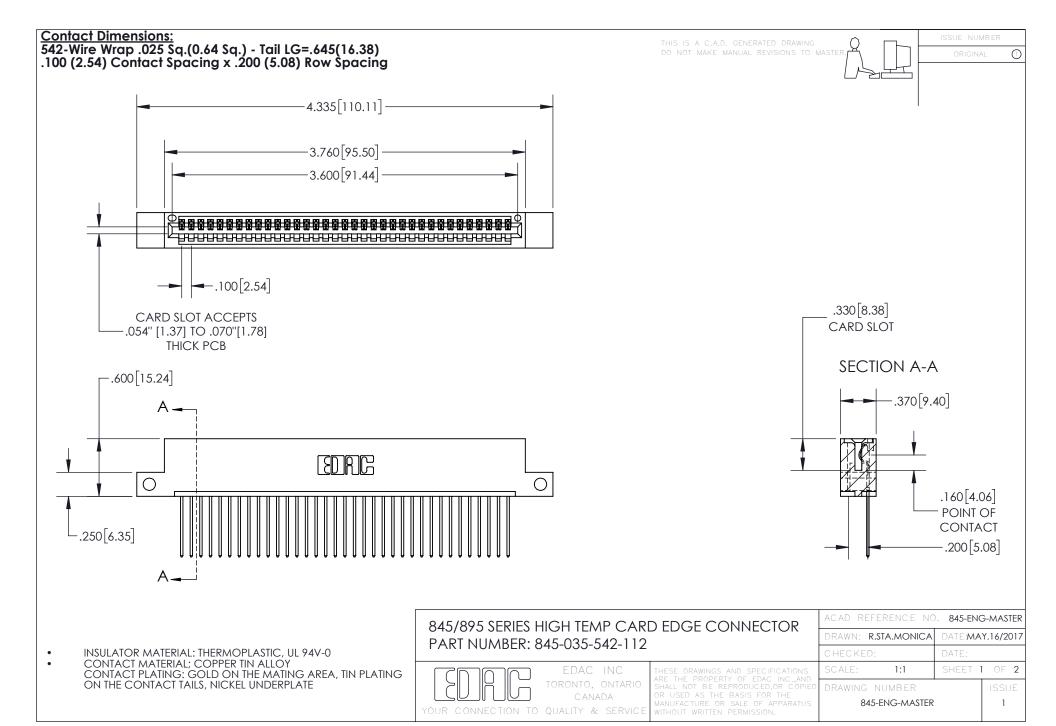

INSULATOR MATERIAL: THERMOPLASTIC POLYESTER, UL 94V-0 DAP MATERIAL AVAILABLE UPON REQUEST

**Contact Code 558** 

CONTACT MATERIAL; COPPER ALLOY CONTACT PLATING: GOLD ON THE MATING AREA, TIN PLATING ON THE CONTACT TAILS, NICKEL UNDERPLATE

## 845/895 SERIES HIGH TEMP CARD EDGE CONNECTOR CONTACT CODE 555,556,558,559,560 DIMENSIONS

YOUR CONNECTION TO QUALITY & SERVICE

Contact Code 559

|   | ACAD REFERENCE NO. 845-ENG-MASTER |                  |  |
|---|-----------------------------------|------------------|--|
|   | DRAWN: R.STA.MONICA               | DATE:MAY.16/2017 |  |
|   | CHECKED:                          | DATE:            |  |
|   | SCALE: 1:1                        | SHEET 2 OF 2     |  |
| D | DRAWING NUMBER                    | ISSUE            |  |

Contact Code 560