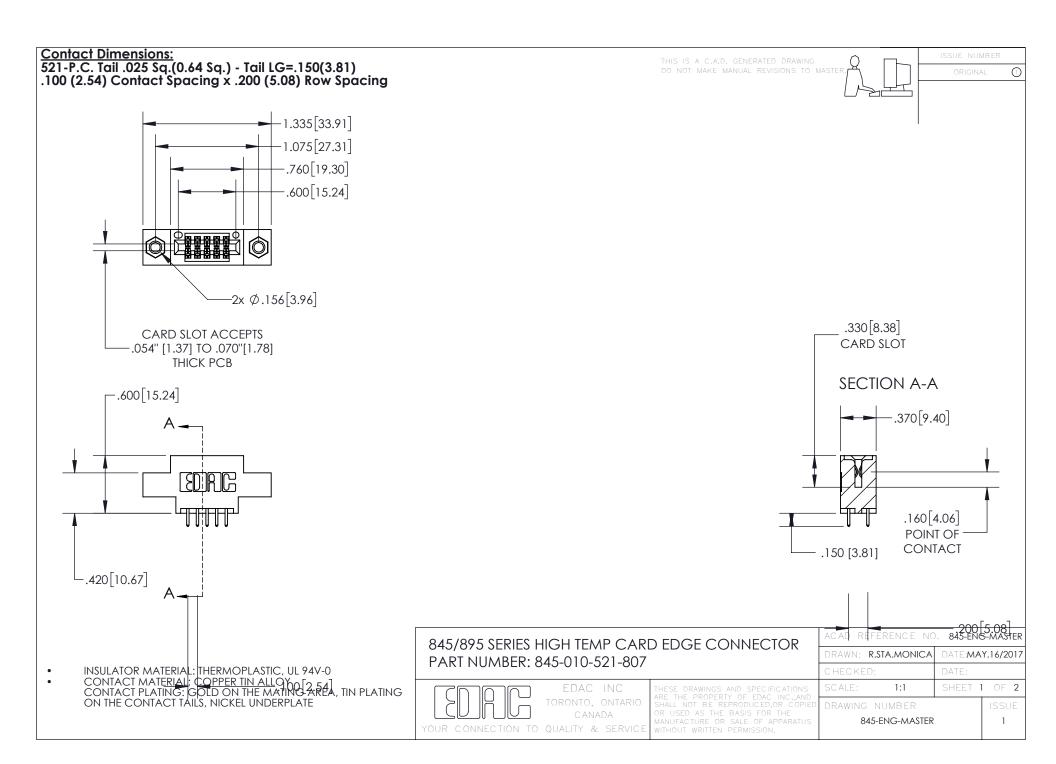

INSULATOR MATERIAL: THERMOPLASTIC POLYESTER, UL 94V-0 DAP MATERIAL AVAILABLE UPON REQUEST

**Contact Code 558** 

CONTACT MATERIAL; COPPER ALLOY CONTACT PLATING: GOLD ON THE MATING AREA, TIN PLATING ON THE CONTACT TAILS, NICKEL UNDERPLATE

## 845/895 SERIES HIGH TEMP CARD EDGE CONNECTOR CONTACT CODE 555,556,558,559,560 DIMENSIONS

YOUR CONNECTION TO QUALITY & SERVICE

Contact Code 559

|   | ACAD REFERENCE NO. 845-ENG-MASTER |                  |  |
|---|-----------------------------------|------------------|--|
|   | DRAWN: R.STA.MONICA               | DATE:MAY.16/2017 |  |
|   | CHECKED:                          | DATE:            |  |
|   | SCALE: 1:1                        | SHEET 2 OF 2     |  |
| D | DRAWING NUMBER                    | ISSUE            |  |

Contact Code 560

845-ENG-MASTER