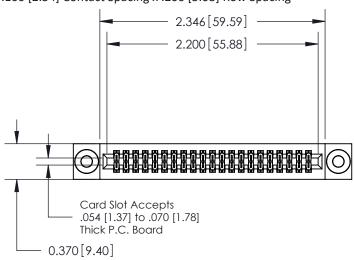

## **See Accompanying Pages for:**

- **Contact Bend Details**
- **Mounting Options**

| 842/892 Series High Temp Card Edge Connector |
|----------------------------------------------|
| Part Number: 842-042-556-203                 |