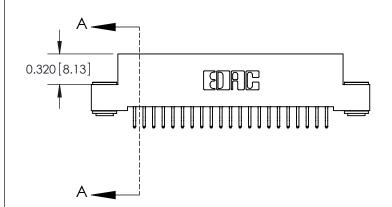

## **See Accompanying Pages for:**

- **Contact Bend Details**
- **Mounting Options**

| 842/892 Series High Temp Card Edge Connector |
|----------------------------------------------|
| Part Number: 842-042-556-203                 |