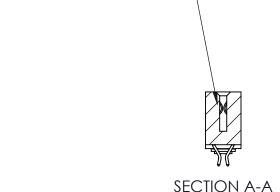

## **Contact Detail**

556-Extender Board Bend (Code 520 Contacts)

.100 [2.54] Contact Spacing x .200 [5.08] Row Spacing

.240 [6.10] Point of Contact-